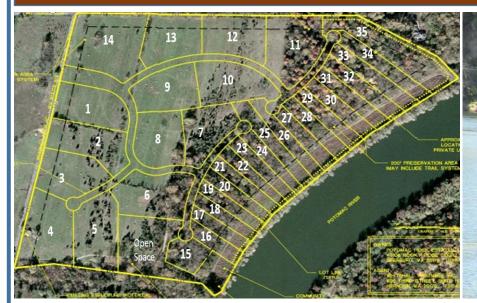

## Potomac Overlook Estates .com

- **31** Lot Waterfront Gated Community
- 12 mile stretch of the Deep-Water of Potomac
- Water Access, Water View Lots
- Boat Ramp Private Duck for each (optional)
- View of Maryland, National Park
- **Fiber Optics Internet (Comcast)**; Central Sewer; Paved Roads; **Model Homes**; Underground utility

## Lot Sizes

| Lot#                   | Square Feet  | Acres | Merger &<br>Created Lots |
|------------------------|--------------|-------|--------------------------|
| 1                      | 121,693      | 2.8   |                          |
| 2                      | 128,837      | 3.0   |                          |
| 3                      | 122,015      | 2.8   |                          |
| 4                      | 124,631      | 2.9   |                          |
| 5                      | 162,603      | 3.7   |                          |
| 6                      | 165,514      | 3.8   |                          |
| 7                      | 128,775      | 3.0   |                          |
| 8                      | 132,081      | 3.0   |                          |
| 9                      | 130,988      | 3.0   |                          |
| 10                     | 90,928       | 2.1   |                          |
| 11                     | 124,740      | 2.9   |                          |
| 12                     | 122,261      | 2.8   |                          |
| 13                     | 123,458      | 2.8   |                          |
| 14                     | 196,320      | 4.5   |                          |
| 15                     | 49,619       | 1.1   | 10.0.17                  |
| 16                     | 87,128       | 2.0   | 16 & 17                  |
| 18                     | 89,305       | 2.1   | 18 & 19                  |
| 10                     | 69,505       | 2.1   | 10 0 19                  |
| 20                     | 50,924       | 1.2   |                          |
| 21                     | 95,211       | 2.2   | 21 & 22                  |
| 23                     | 51,975       | 1.2   |                          |
| 24                     | 49,113       | 1.1   |                          |
| 25                     | 146,290      | 3.4   | 25 & 26 & 36             |
|                        | ,            |       |                          |
| 27                     | 58,912       | 1.4   |                          |
| 28                     | 65,331       | 1.5   |                          |
| 29                     | 141,787      | 3.3   | 29 & 30                  |
| 31                     | 174,529      | 4.0   | 31 & 32                  |
| 51                     | 174,529      | 4.0   | 51 & 52                  |
| 33                     | 91,157       | 2.1   |                          |
| 34                     | 219,433      | 5.0   | 34 & 35                  |
| 20                     | 00.004       | 2.0   | 20                       |
| 36                     | 88,084       | 2.0   | 36                       |
| 37                     | 94,787       | 2.2   |                          |
| 38                     | 74,488       | 1.7   |                          |
| 39                     | Boat Storage |       |                          |
| Open Space Pacel A (*) | 246,882      | 5.7   |                          |