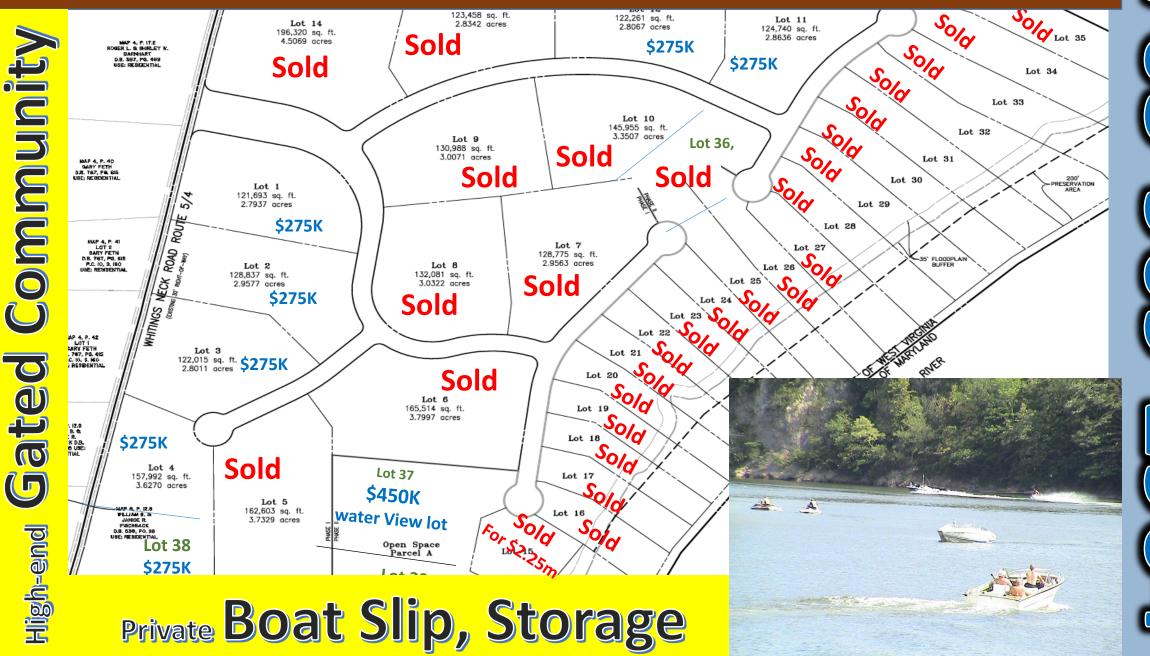

## Potomac Overlook Estates .com

- **31** Lot Waterfront Gated Community
- 12 mile stretch of the Deep-Water of Potomac
- Water Access, Water View Lots
- Boat Ramp Private Duck for each (optional)
- View of Maryland, National Park
- **Fiber Optics Internet (Comcast)**; Central Sewer; Paved Roads; **Model Homes**; Underground utility

## Lot Sizes

| Lot#                   | Square Feet  | Acres | Merger &<br>Created Lots |
|------------------------|--------------|-------|--------------------------|
| 1                      | 121,693      | 2.8   |                          |
| 2                      | 128,837      | 3.0   |                          |
| 3                      | 122,015      | 2.8   |                          |
| 4                      | 124,631      | 2.9   |                          |
| 5                      | 162,603      | 3.7   |                          |
| 6                      | 165,514      | 3.8   |                          |
| 7                      | 128,775      | 3.0   |                          |
| 8                      | 132,081      | 3.0   |                          |
| 9                      | 130,988      | 3.0   |                          |
| 10                     | 90,928       | 2.1   |                          |
| 11                     | 124,740      | 2.9   |                          |
| 12                     | 122,261      | 2.8   |                          |
| 13                     | 123,458      | 2.8   |                          |
| 14                     | 196,320      | 4.5   |                          |
| 15                     | 49,619       | 1.1   | 10.0.17                  |
| 16                     | 87,128       | 2.0   | 16 & 17                  |
| 18                     | 89,305       | 2.1   | 18 & 19                  |
| 10                     | 69,505       | 2.1   | 10 0 19                  |
| 20                     | 50,924       | 1.2   |                          |
| 21                     | 95,211       | 2.2   | 21 & 22                  |
| 23                     | 51,975       | 1.2   |                          |
| 24                     | 49,113       | 1.1   |                          |
| 25                     | 146,290      | 3.4   | 25 & 26 & 36             |
|                        | ,            |       |                          |
| 27                     | 58,912       | 1.4   |                          |
| 28                     | 65,331       | 1.5   |                          |
| 29                     | 141,787      | 3.3   | 29 & 30                  |
| 31                     | 174,529      | 4.0   | 31 & 32                  |
| 51                     | 174,529      | 4.0   | 51 & 52                  |
| 33                     | 91,157       | 2.1   |                          |
| 34                     | 219,433      | 5.0   | 34 & 35                  |
| 20                     | 00.004       | 2.0   | 20                       |
| 36                     | 88,084       | 2.0   | 36                       |
| 37                     | 94,787       | 2.2   |                          |
| 38                     | 74,488       | 1.7   |                          |
| 39                     | Boat Storage |       |                          |
| Open Space Pacel A (*) | 246,882      | 5.7   |                          |