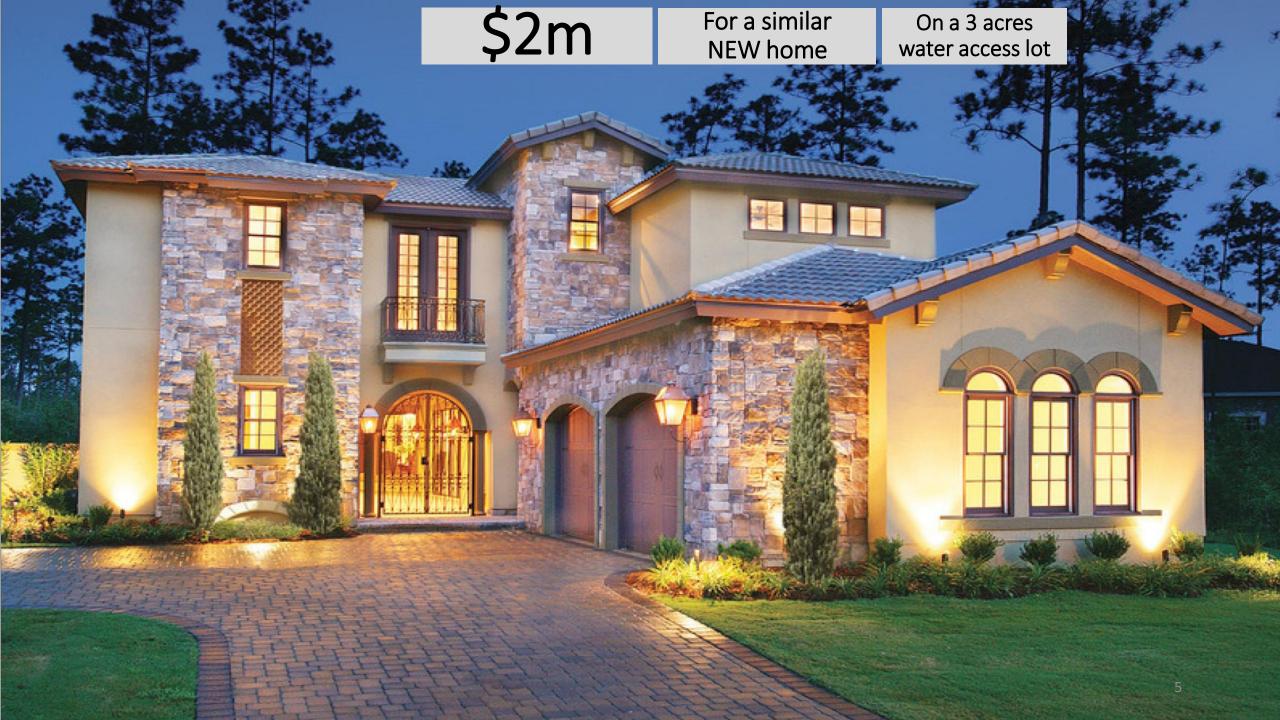

## Potomac Overlook Estates .com



- **31** Lot Waterfront Gated Community
- 12 mile stretch of the Deep-Water of Potomac
- Water Access, Water View Lots
- Boat Ramp Private Duck for each (optional)
- View of Maryland, National Park
- **Fiber Optics Internet (Comcast)**; Central Sewer; Paved Roads; **Model Homes**; Underground utility

## 703-969-2964



Gated Community of **31** Homes 8 miles from Shepherdstown / 65 miles from Tyson's Corner VA

Potomac Overlook

PotomacOverlookEstates.com













## **Potomac Overlook Estates .com**



.

.

## Lot Sizes

| Lot#                   | Square Feet  | Acres | Merger &<br>Created Lots |
|------------------------|--------------|-------|--------------------------|
| 1                      | 121,693      | 2.8   |                          |
| 2                      | 128,837      | 3.0   |                          |
| 3                      | 122,015      | 2.8   |                          |
| 4                      | 124,631      | 2.9   |                          |
| 5                      | 162,603      | 3.7   |                          |
| 6                      | 165,514      | 3.8   |                          |
| 7                      | 128,775      | 3.0   |                          |
| 8                      | 132,081