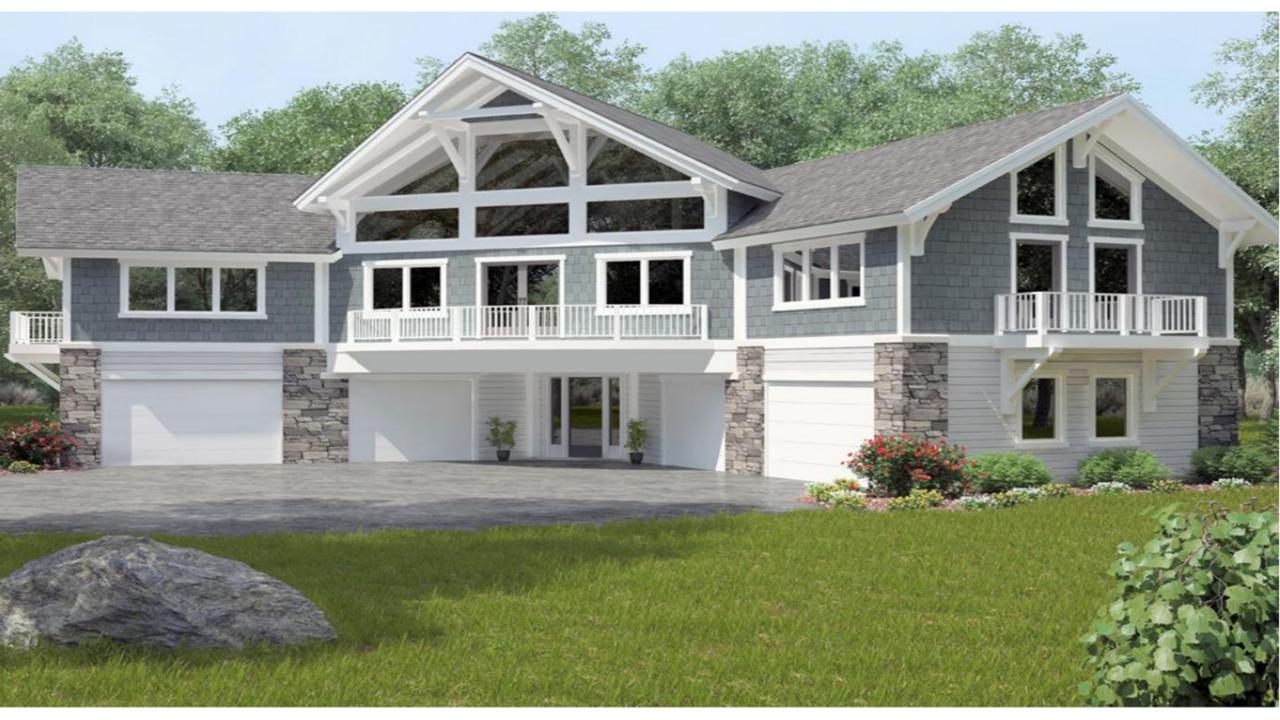

## Potomac Overlook Estates .com

- **31** Lot Waterfront Gated Community
- 12 mile stretch of the Deep-Water of Potomac
- Water Access, Water View Lots
- Boat Ramp Private Duck for each (optional)
- View of Maryland, National Park
- **Fiber Optics Internet (Comcast)**; Central Sewer; Paved Roads; **Model Homes**; Underground utility