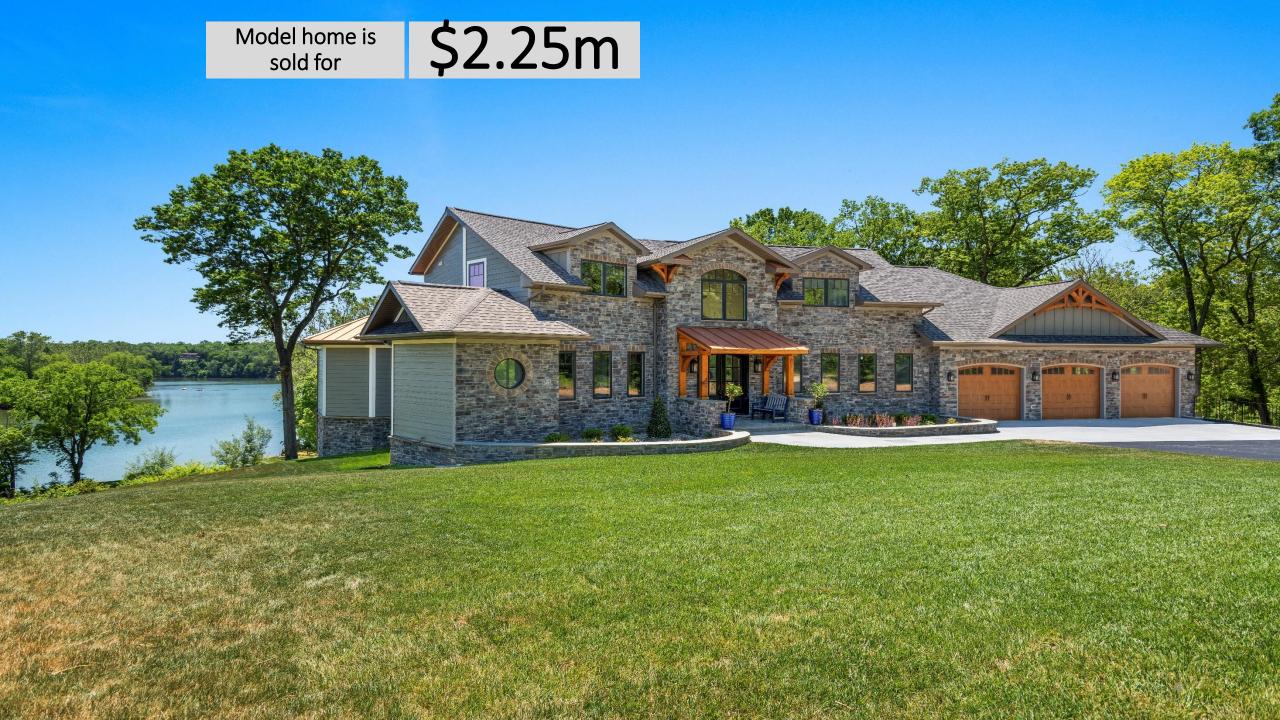

## Potomac Overlook Estates .com

- **31** Lot Waterfront Gated Community
- 12 mile stretch of the Deep-Water of Potomac
- Water Access, Water View Lots
- Boat Ramp Private Duck for each (optional)
- View of Maryland, National Park
- **Fiber Optics Internet (Comcast)**; Central Sewer; Paved Roads; **Model Homes**; Underground utility