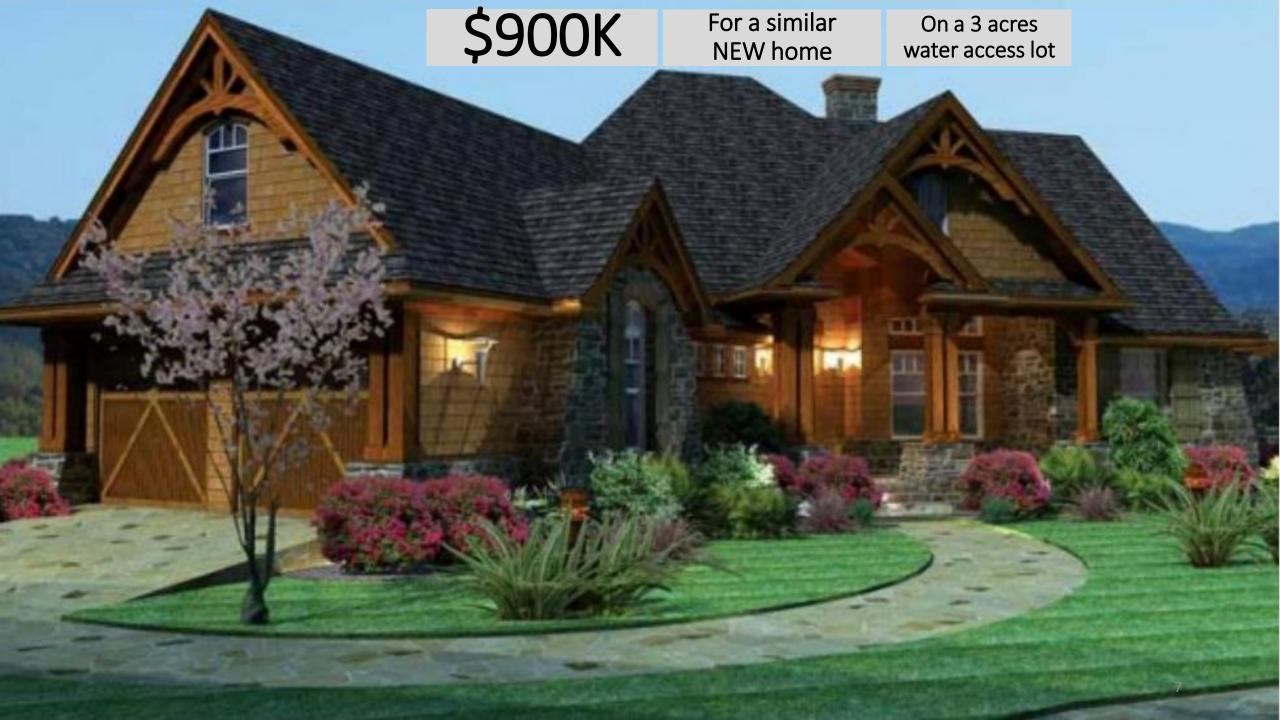

## Potomac Overlook Estates .com



- **31** Lot Waterfront Gated Community
- 12 mile stretch of the Deep-Water of Potomac
- Water Access, Water View Lots
- Boat Ramp Private Duck for each (optional)
- View of Maryland, National Park
- **Fiber Optics Internet (Comcast)**; Central Sewer; Paved Roads; **Model Homes**; Underground utility

## 703-969-2964



Gated Community of **31** Homes 8 miles from Shepherdstown / 65 miles from Tyson's Corner VA

Potomac Overlook

PotomacOverlookEstates.com













## **Potomac Overlook Estates .com**



.

.

## Lot Sizes

| Lot#                   | Square Feet  | Acres | Merger &<br>Created Lots |
|------------------------|--------------|-------|--------------------------|
| 1                      | 121,693      | 2.8   |                          |
| 2                      | 128,837      | 3.0   |                          |
| 3                      | 122,015      | 2.8   |                          |
| 4                      | 124,631      | 2.9   |                          |
| 5                      | 162,603      | 3.7   |                          |
| 6                      | 165,514      | 3.8   |                          |
| 7                      | 128,775      | 3.0   |                          |
| 8                      | 132,081      | 3