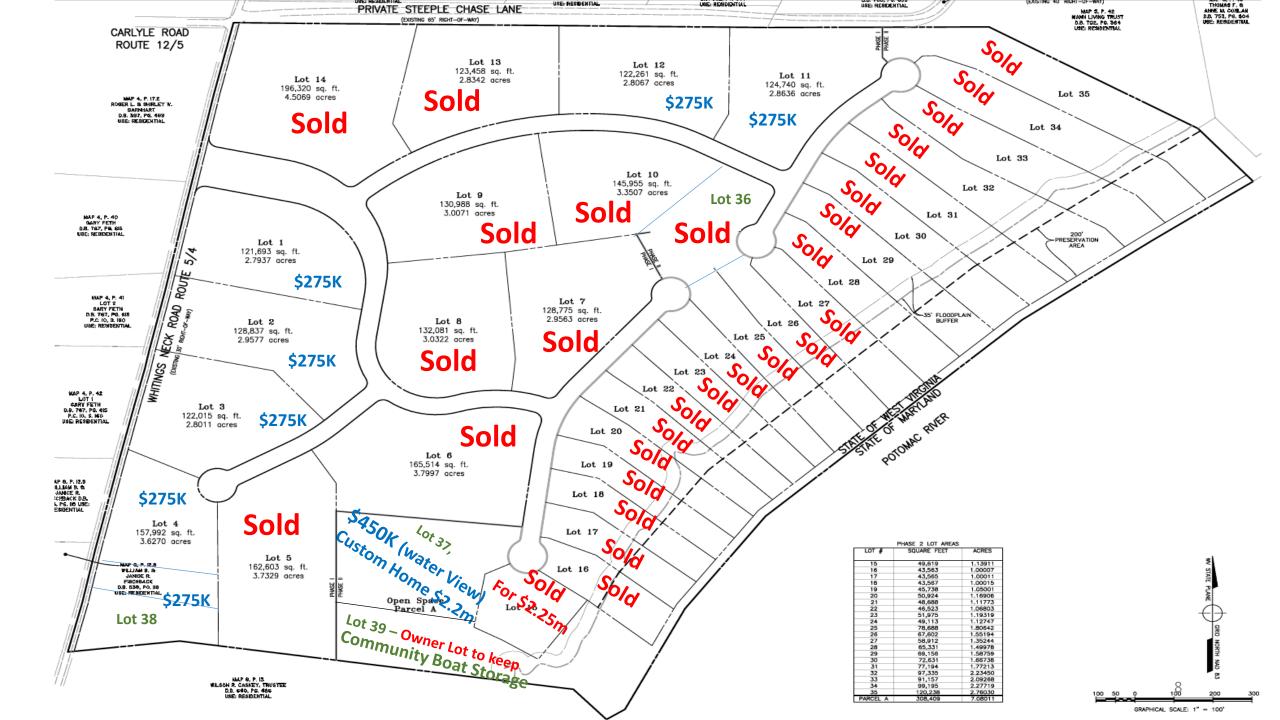

## Lot Sizes

| Lot#                   | Square Feet  | Acres | Merger &<br>Created Lots |
|------------------------|--------------|-------|--------------------------|
| 1                      | 121,693      | 2.8   |                          |
| 2                      | 128,837      | 3.0   |                          |
| 3                      | 122,015      | 2.8   |                          |
| 4                      | 124,631      | 2.9   |                          |
| 5                      | 162,603      | 3.7   |                          |
| 6                      | 165,514      | 3.8   |                          |
| 7                      | 128,775      | 3.0   |                          |
| 8                      | 132,081      | 3.0   |                          |
| 9                      | 130,988      | 3.0   |                          |
| 10                     | 90,928       | 2.1   |                          |
| 11                     | 124,740      | 2.9   |                          |
| 12                     | 122,261      | 2.8   |                          |
| 13                     | 123,458      | 2.8   |                          |
| 14                     | 196,320      | 4.5   |                          |
| 15                     | 49,619       | 1.1   | 10.0.17                  |
| 16                     | 87,128       | 2.0   | 16 & 17                  |
| 18                     | 89,305       | 2.1   | 18 & 19                  |
| 10                     | 69,505       | 2.1   | 10 0 19                  |
| 20                     | 50,924       | 1.2   |                          |
| 21                     | 95,211       | 2.2   | 21 & 22                  |
| 23                     | 51,975       | 1.2   |                          |
| 24                     | 49,113       | 1.1   |                          |
| 25                     | 146,290      | 3.4   | 25 & 26 & 36             |
|                        | ,            |       |                          |
| 27                     | 58,912       | 1.4   |                          |
| 28                     | 65,331       | 1.5   |                          |
| 29                     | 141,787      | 3.3   | 29 & 30                  |
| 31                     | 174,529      | 4.0   | 31 & 32                  |
| 51                     | 174,529      | 4.0   | 51 & 52                  |
| 33                     | 91,157       | 2.1   |                          |
| 34                     | 219,433      | 5.0   | 34 & 35                  |
| 20                     | 00.004       | 2.0   | 20                       |
| 36                     | 88,084       | 2.0   | 36                       |
| 37                     | 94,787       | 2.2   |                          |
| 38                     | 74,488       | 1.7   |                          |
| 39                     | Boat Storage |       |                          |
| Open Space Pacel A (*) | 246,882      | 5.7   |                          |