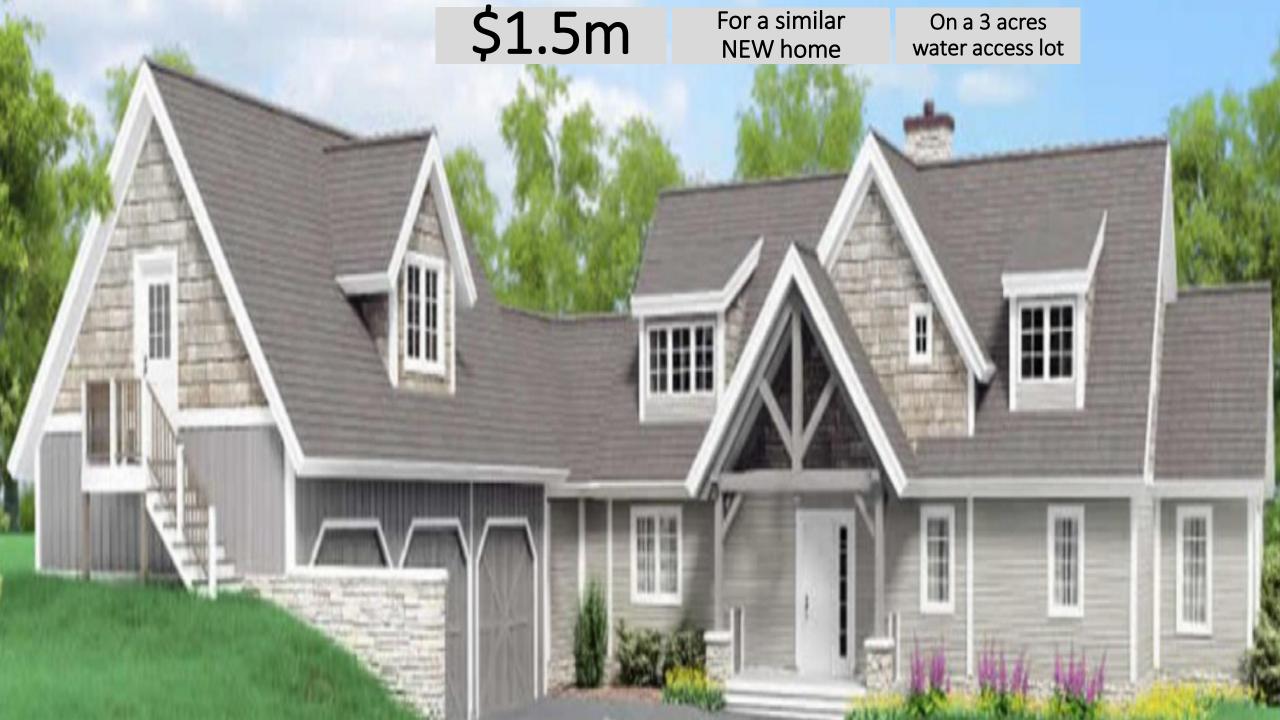

## Potomac Overlook Estates .com



- **31** Lot Waterfront Gated Community
- 12 mile stretch of the Deep-Water of Potomac
- Water Access, Water View Lots
- Boat Ramp Private Duck for each (optional)
- View of Maryland, National Park
- **Fiber Optics Internet (Comcast)**; Central Sewer; Paved Roads; **Model Homes**; Underground utility

## 703-969-2964



Gated Community of **31** Homes 8 miles from Shepherdstown / 65 miles from Tyson's Corner VA

Potomac Overlook

PotomacOverlookEstates.com













## **Potomac Overlook Estates .com**



.

.

## Lot Sizes

| Lot#                   | Square Feet  | Acres | Merger &<br>Created Lots |
|------------------------|--------------|-------|--------------------------|
| 1                      | 121,693      | 2.8   |                          |
| 2                      | 128,837      | 3.0   |                          |
| 3                      | 122,015      | 2.8   |                          |
| 4                      | 124,631      | 2.9   |                          |
| 5                      | 162,603      | 3.7   |                          |
| 6                      | 165,514      | 3.8   |                          |
| 7                      | 128,775      | 3.0   |                          |
| 8                      | 132,081      |