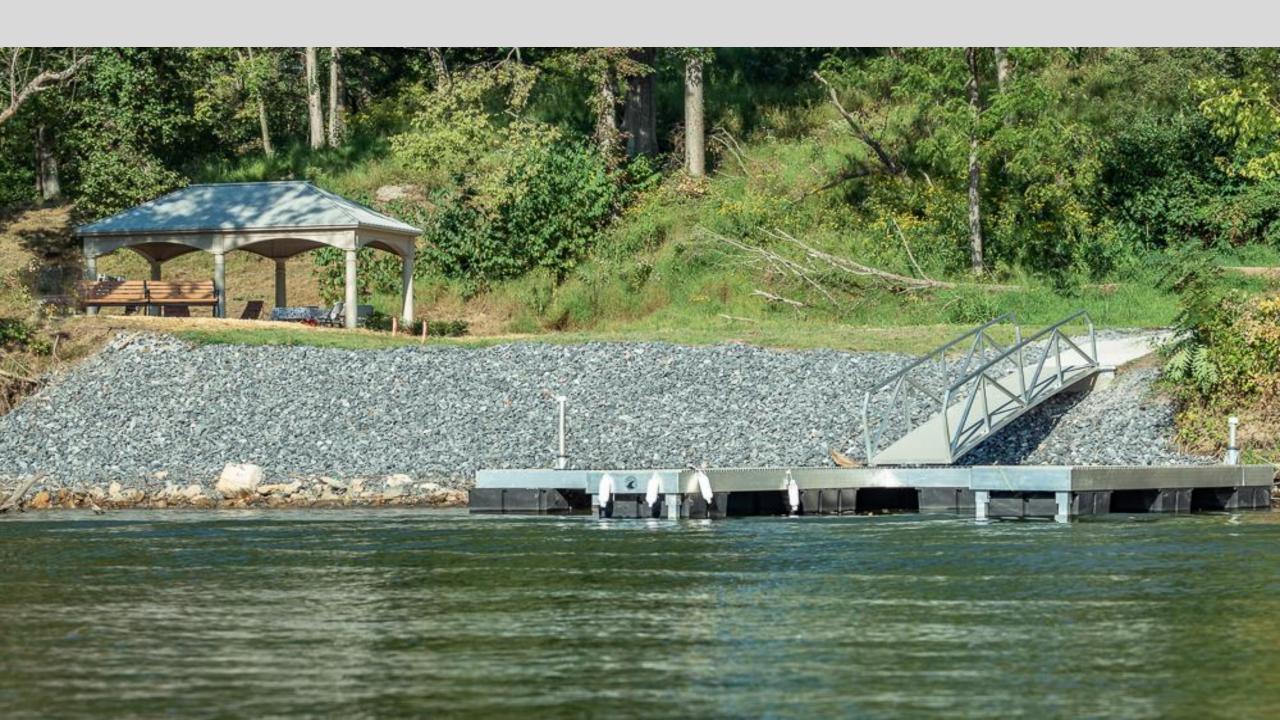

Walking pad along the river

and the state of the

10.83

Fishing & other boating activities

MasterCraft

PROFILE SATELASS

- 2

Each homeowner can have an assigned private boat slip (optional). There will be 2 boat slips for community use