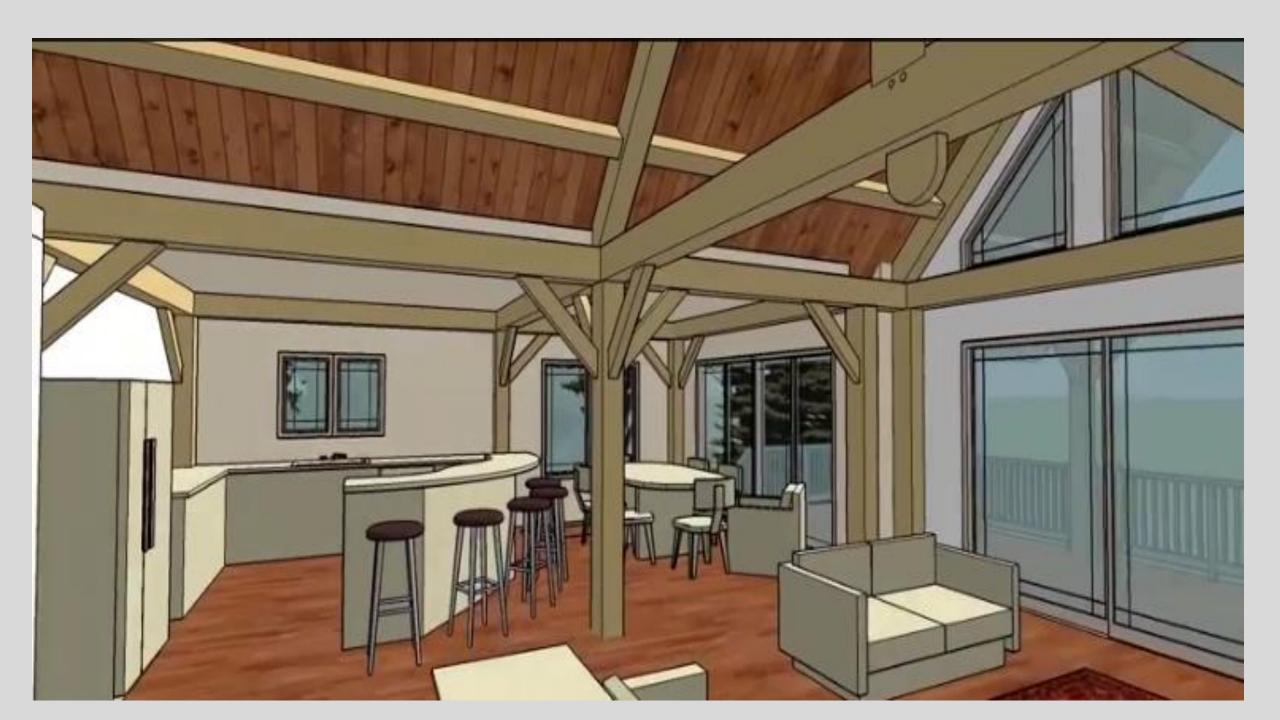

#### Other Ideas

For 2500 sq. feet; 3 bed. 2.5 bath, 3 car garage. http://www.timberframe1.com/woodhouse-timber-frame-videos/knoxville-tn-retirement-home

For around less than 3,000 sq. feet.

This side is facing the river www.logangatetimberhomes.com

**River View** www.logangatetimberhomes.com

# **River View** www.logangatetimberhomes.com

**River View** www.logangatetimberhomes.com