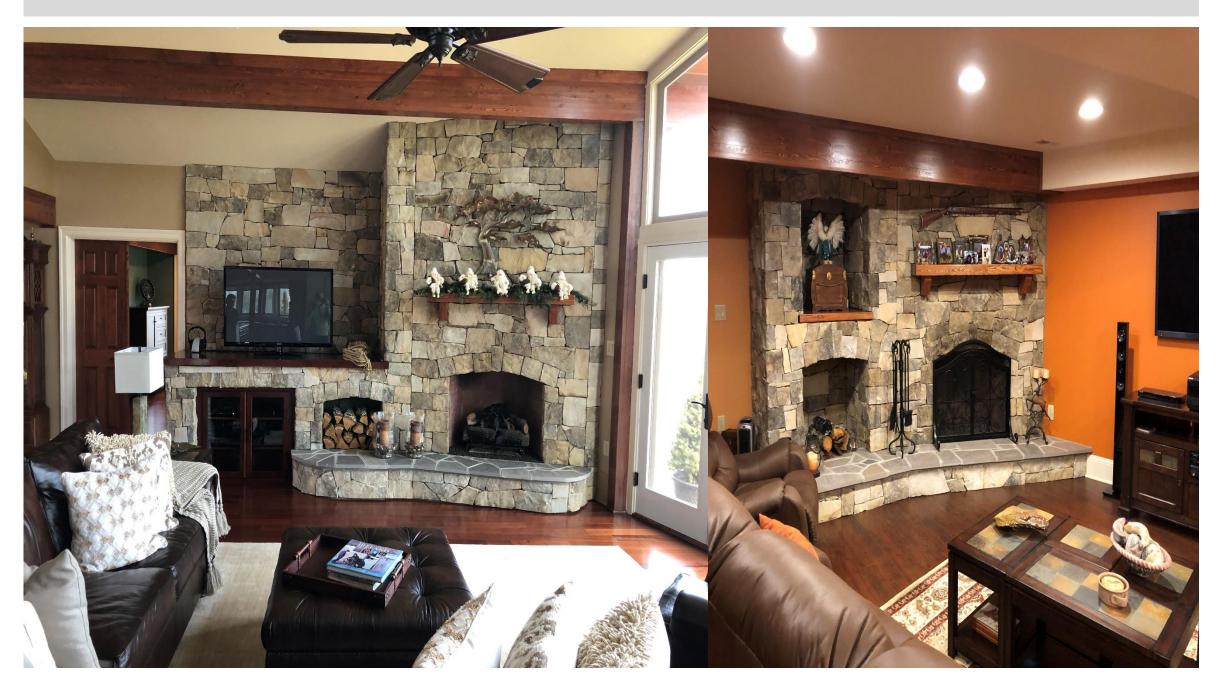

#### Other Ideas







#### Sample patio and walk-way down toward the river (please read the below notes)

Note: Your house will be at least 20 feet above the water, so unlike the right hand side photo, your walkway to the river will have steps and not flat

Note: Unlike the photo, you can NOT do landscaping in the meadow in front of the river, since HOA will maintain that area, but you can have chairs and table & sit in front of the water.

www.mosscreek.net





Sample patio facing the river

Your house will be at least 20 feet above the water, so your walkway to the river will have steps before it becomes flat www.mosscreek.net



# Sample -- Patio facing the Potomac River www.timberframe1.com





#### Other Ideas



For 2500 sq. feet; 3 bed. 2.5 bath, 3 car garage. http://www.timberframe1.com/woodhouse-timber-frame-videos/knoxville-tn-retirement-home



For around less than 3,000 sq. feet.

This side is facing the river www.logangatetimberhomes.com



**River View** www.logangatetimberhomes.com



# **River View** www.logangatetimberhomes.com



**River View** www.logangatetimberhomes.com



#### River View

www. log angate timber homes. com



**River View** www.logangatetimberhomes.com



# River View www.logangatetimberhomes.com





## This side is facing the river www.logangatetimberhomes.com



This side is facing the river www.logangatetimberhomes.com



**River View** www.logangatetimberhomes.com



# River View, depending on your design www.logangatetimberhomes.com



**River View** www.log