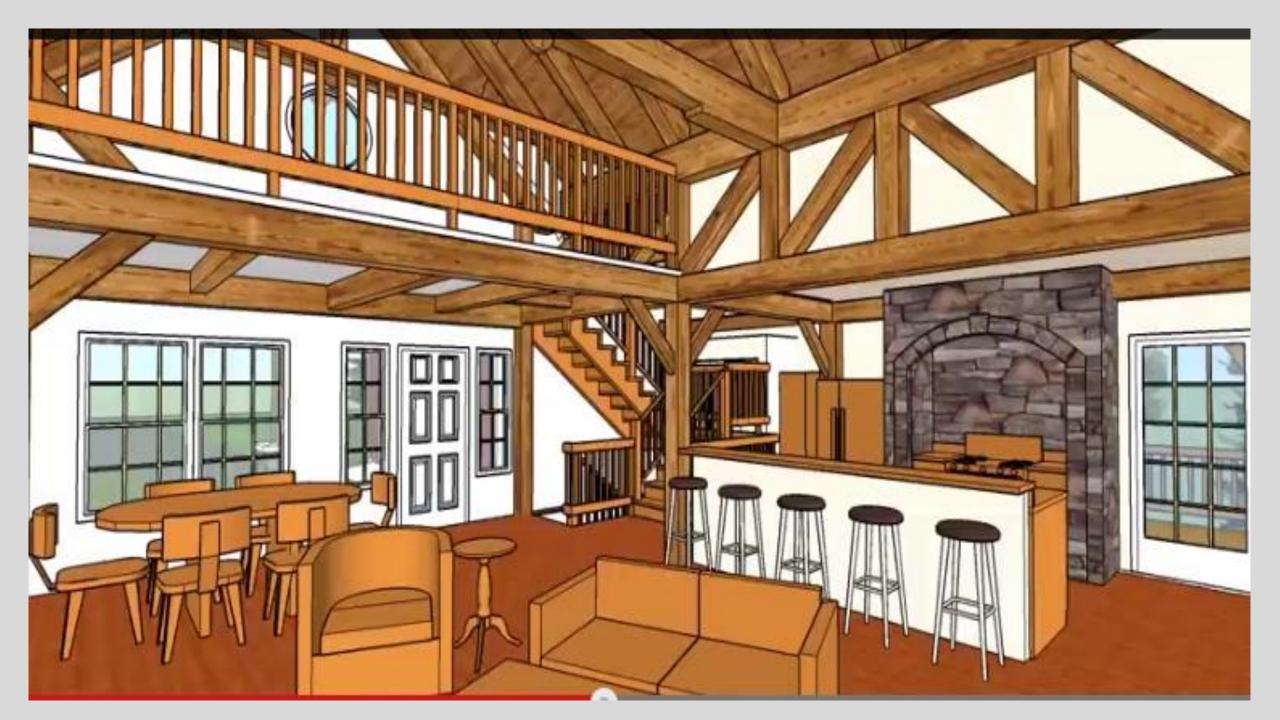

http://www.timberframe1.com/woodhouse-timber-frame-videos/central-pennsylvania-lake-home





Colorado Front Range Retirement Home / http://www.timberframe1.com/woodhouse-timber-frame-videos/colorado-front-range-retirement-home



## outside timber lookalike, inside optional www.mosscreek.net





### Outside finishing lookalike, inside optional www.mosscreek.net





## Outside timber lookalike, inside optional www.mosscreek.net





### Outside timber lookalike, inside optional www.timberframe1.com





#### Seneca - Carriage Homes Series / 2730 sqft / www.timberframe1.com



## Living Space is 2<sup>nd</sup> floor



### 1<sup>st</sup> floor floor



Knoxville, TN Retirement Home/ http://www.timberframe1.com/woodhouse-timber-frame-videos/knoxville-tn-retirement-home