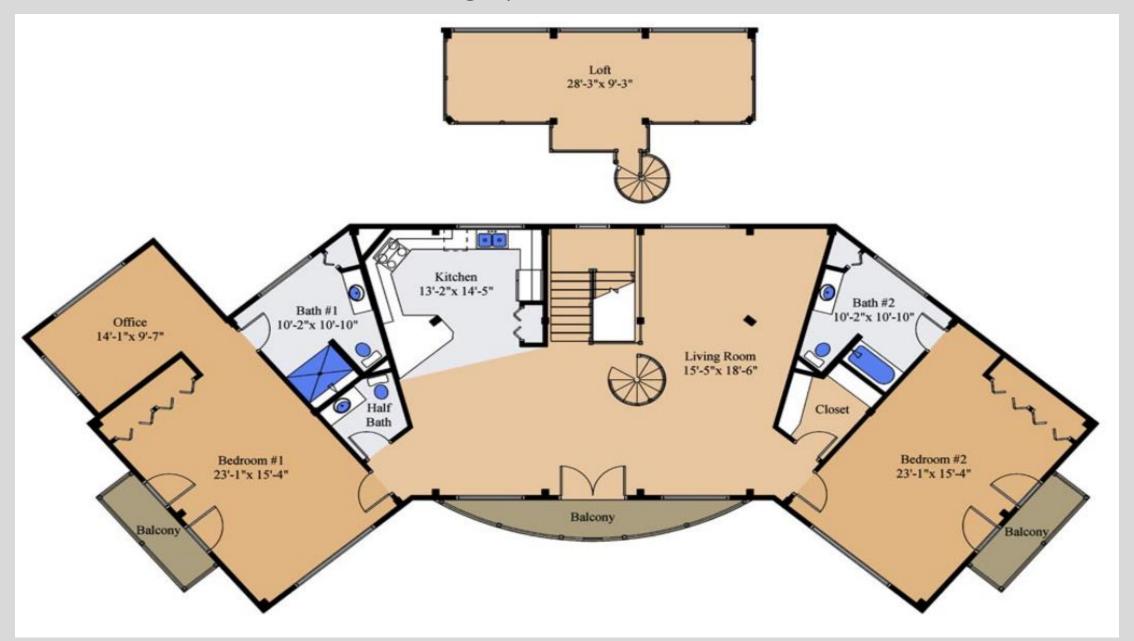

#### Seneca - Carriage Homes Series / 2730 sqft / www.timberframe1.com

## Living Space is 2<sup>nd</sup> floor