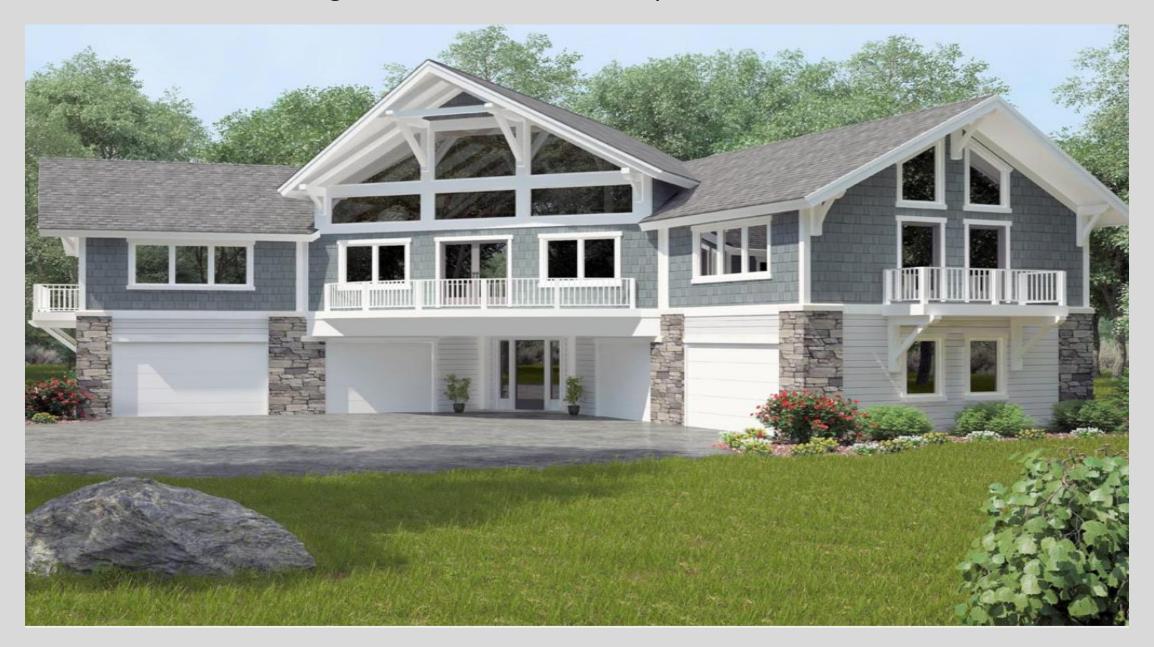

#### Seneca - Carriage Homes Series / 2730 sqft / www.timberframe1.com

## Living Space is 2<sup>nd</sup> floor