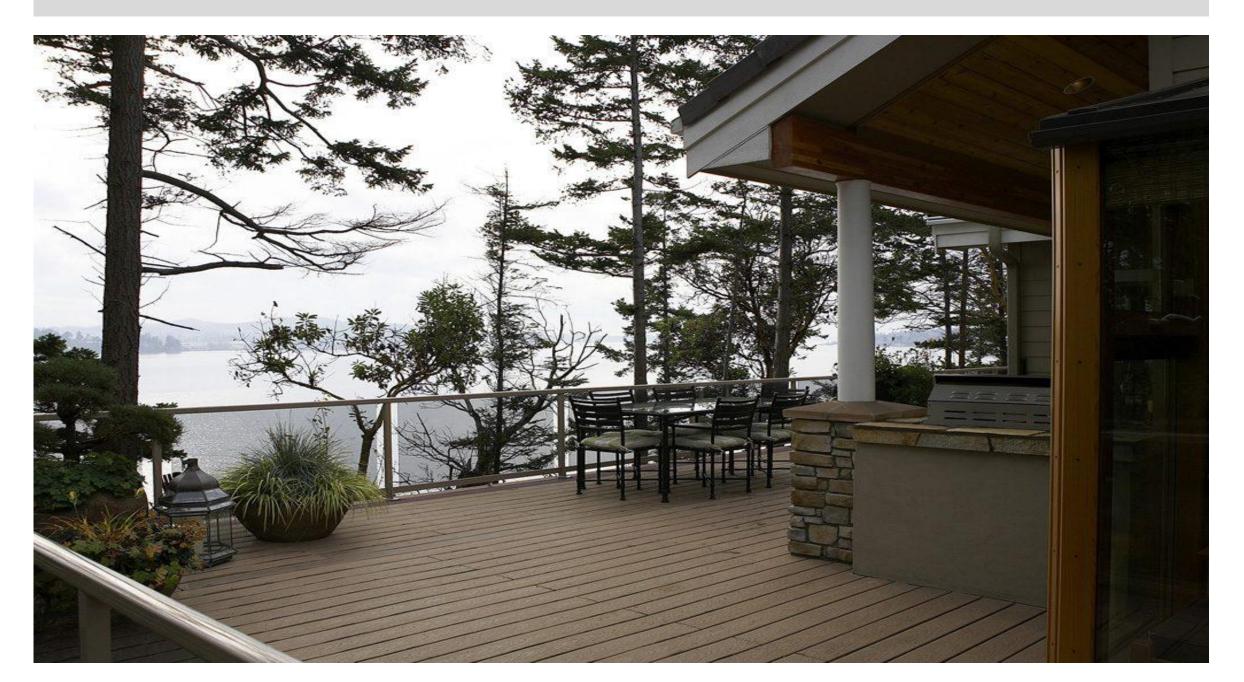

#### Other Ideas







#### Sample patio and walk-way down toward the river (please read the below notes)

Note: Your house will be at least 20 feet above the water, so unlike the right hand side photo, your walkway to the river will have steps and not flat

Note: Unlike the photo, you can NOT do landscaping in the meadow in front of the river, since HOA will maintain that area, but you can have chairs and table & sit in front of the water.

www.mosscreek.net





Sample patio facing the river

Your house will be at least 20 feet above the water, so your walkway to the river will have steps before it becomes flat www.mosscreek.net



# Sample -- Patio facing the Potomac River www.timberframe1.com





#### Other Ideas



For 2500 sq. feet; 3 bed. 2.5 bath, 3 car garage. http://www.timberframe1.com/woodhouse-