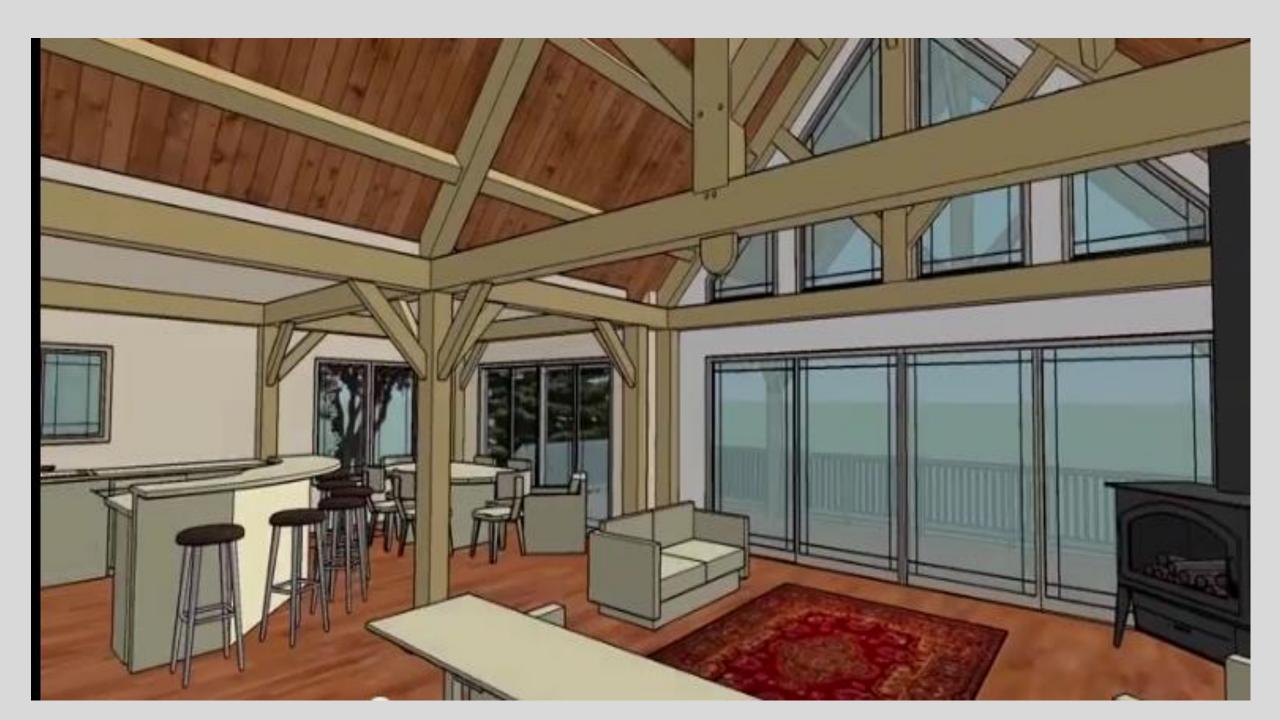

#### Other Ideas

For 2500 sq. feet; 3 bed. 2.5 bath, 3 car garage. http://www.timberframe1.com/woodhouse-timber-frame-videos/knoxville-tn-retirement-home

For around less than 3,000 sq. feet.

This side is facing the river www.logangatetimberhomes.com

**River View** www.logangatetimberhomes.com

# **River View** www.logangatetimberhomes.com

**River View** www.logangatetimberhomes.com