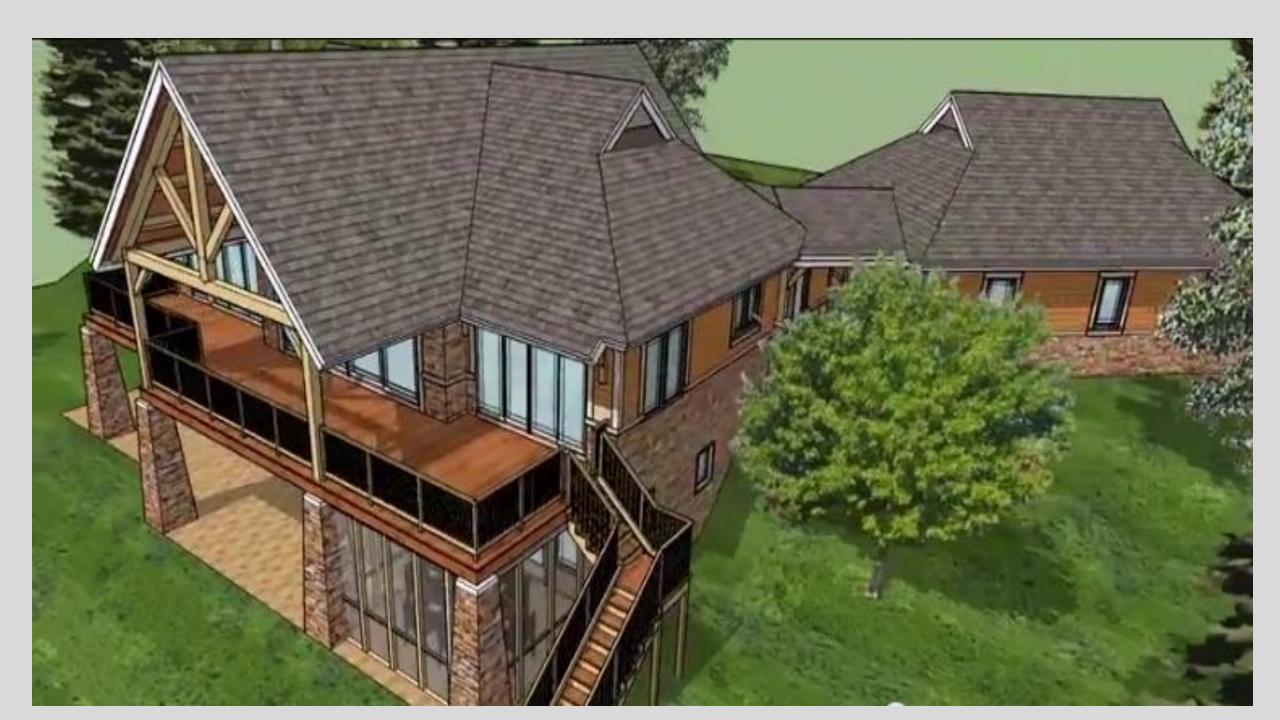

#### Other Ideas

For 2500 sq. feet; 3 bed. 2.5 bath, 3 car garage. http://www.timberframe1.com/woodhouse-timber-frame-videos/knoxville-tn-retirement-home

For around less than 3,000 sq. feet.

This side is facing the river www.logangatetimberhomes.com

**River View** www.logangatetimberhomes.com

# **River View** www.logangatetimberhomes.com

**River View** www.logangatetimberhomes.com