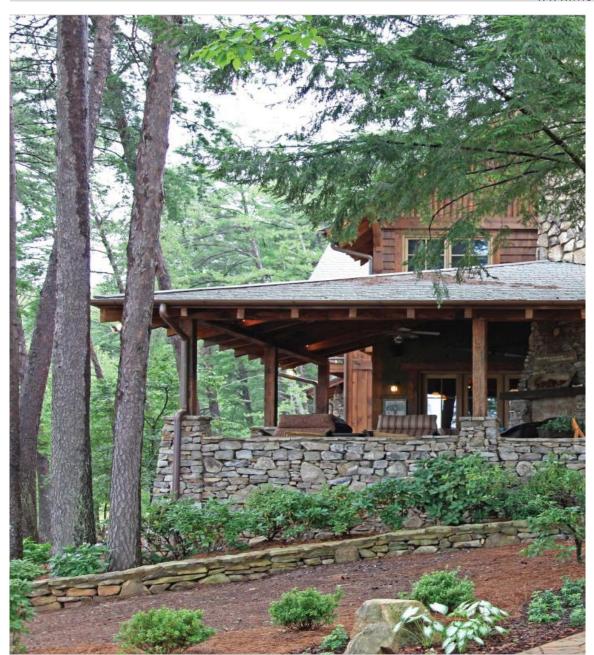

Sample patio facing the river

Your house will be at least 20 feet above the water, so your walkway to the river will have steps before it becomes flat www.mosscreek.net

# Sample -- Patio facing the Potomac River www.timberframe1.com