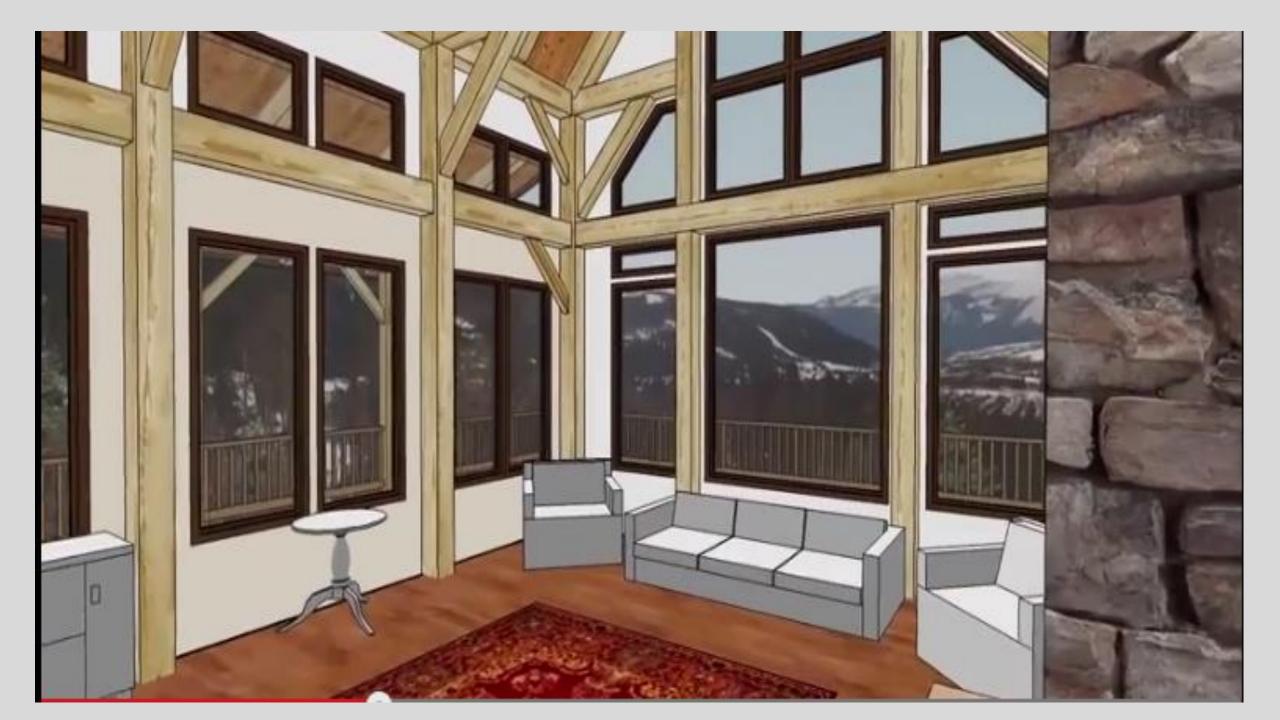

# River View www.logangatetimberhomes.com

## This side is facing the river www.logangatetimberhomes.com

This side is facing the river www.logangatetimberhomes.com

**River View** www.logangatetimberhomes.com

# River View, depending on your design www.logangatetimberhomes.com

**River View** www.logangatetimberhomes.com

**River View** www.logangatetimberhomes.com

# River View, depending on the design www.logangatetimberhomes.com

Central PA Lake Home / http://www.timberframe1.com/woodhouse-timber-frame-videos/central-pennsylvania-lake-home

Colorado Front Range Retirement Home / http://www.timberframe1.com/woodhouse-timber-frame-videos/colorado-front-range-retirement-home