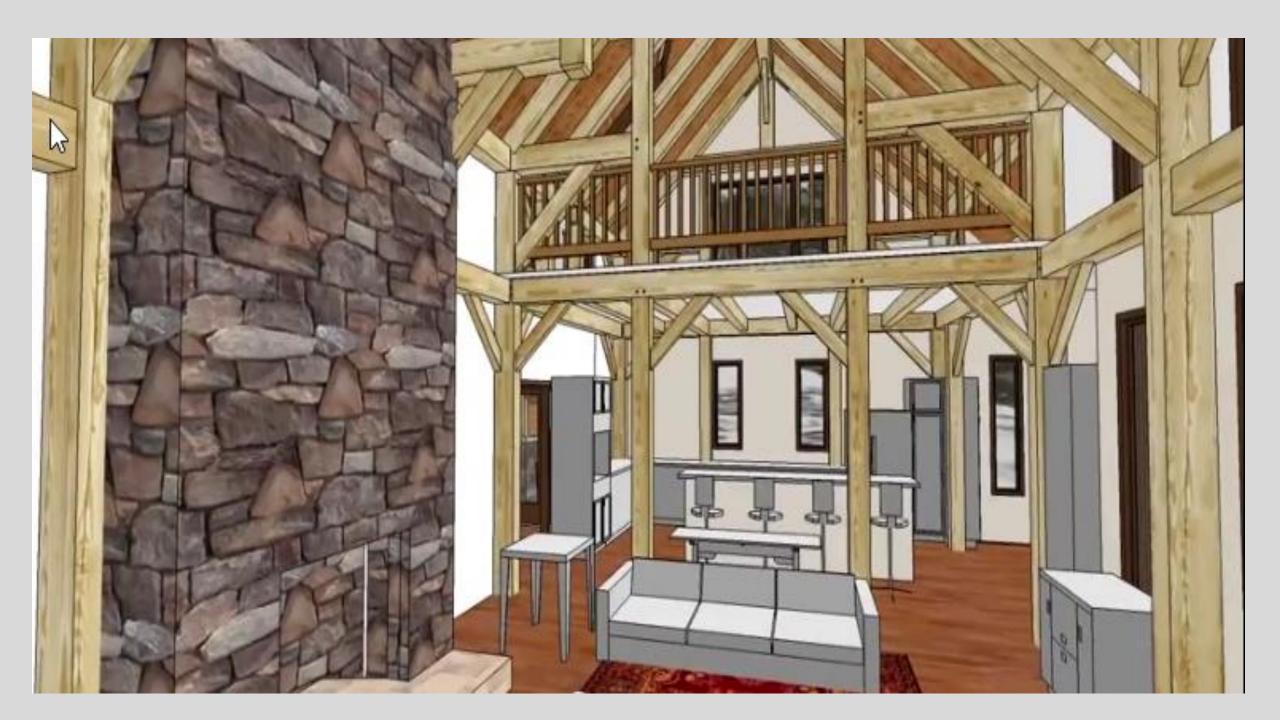

## Living Space is 2<sup>nd</sup> floor

### 1<sup>st</sup> floor floor

Knoxville, TN Retirement Home/ http://www.timberframe1.com/woodhouse-timber-frame-videos/knoxville-tn-retirement-home