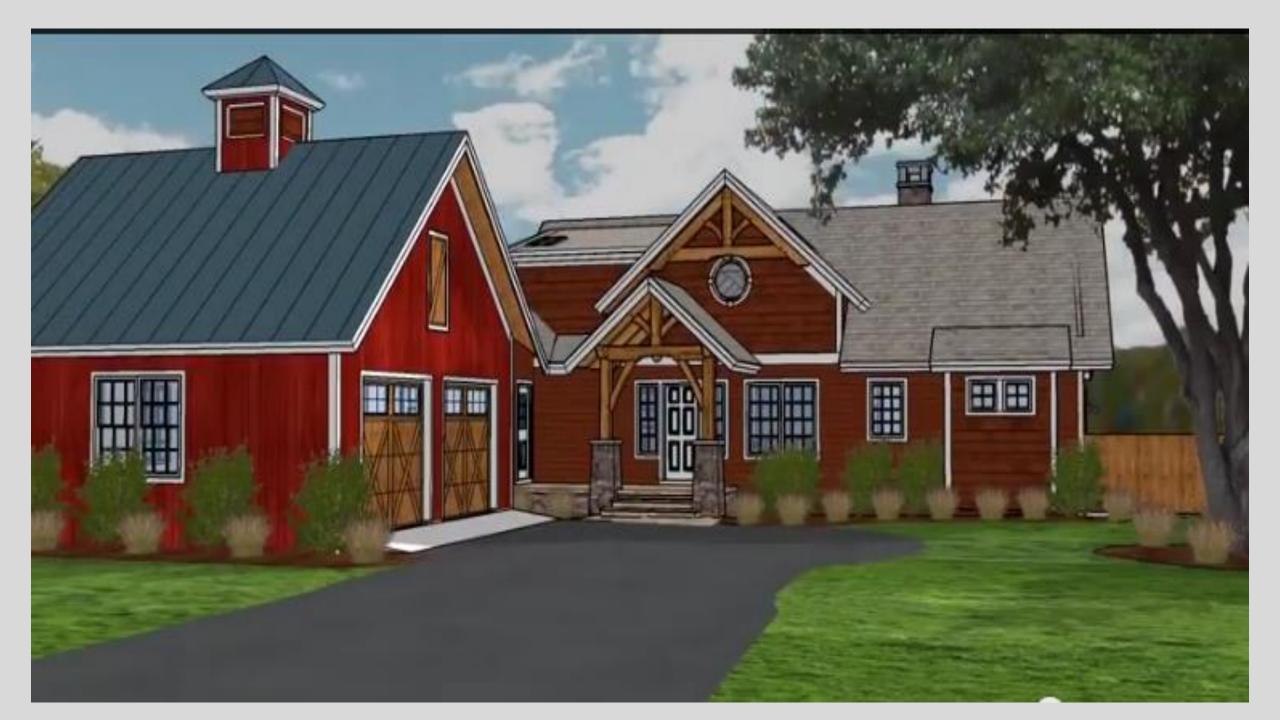

#### Other Ideas

For 2500 sq. feet; 3 bed. 2.5 bath, 3 car garage. http://www.timberframe1.com/woodhouse-timber-frame-videos/knoxville-tn-retirement-home

For around less than 3,000 sq. feet.

This side is facing the river www.logangatetimberhomes.com