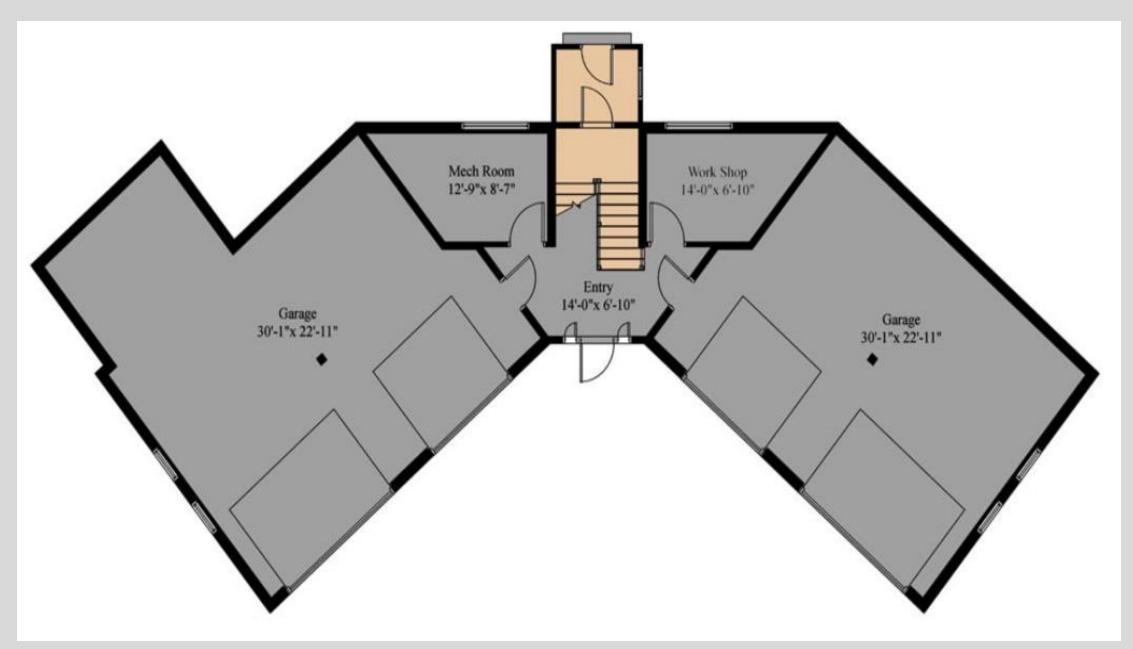

#### Seneca - Carriage Homes Series / 2730 sqft / www.timberframe1.com

### 1<sup>st</sup> floor floor

Knoxville, TN Retirement Home/ http://www.timberframe1.com/woodhouse-timber-frame-videos/knoxville-tn-retirement-home