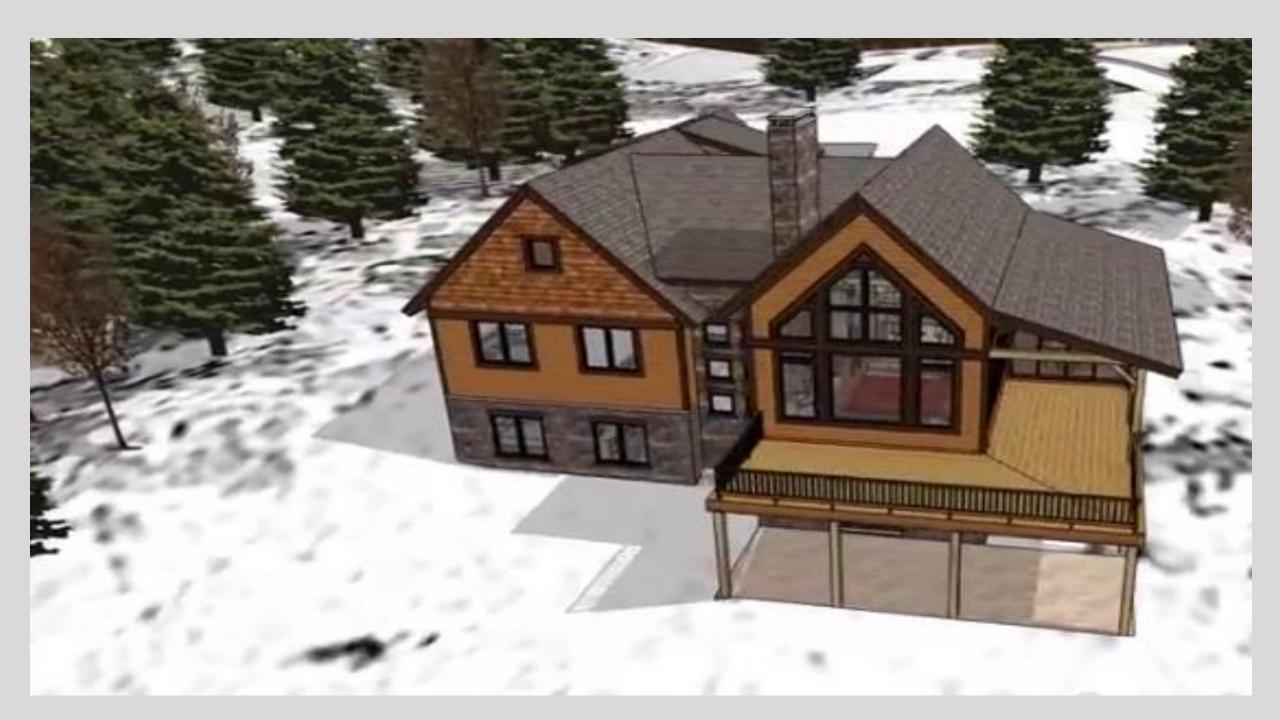

#### Other Ideas

For 2500 sq. feet; 3 bed. 2.5 bath, 3 car garage. http://www.timberframe1.com/woodhouse-timber-frame-videos/knoxville-tn-retirement-home

For around less than 3,000 sq. feet.

This side is facing the river www.logangatetimberhomes.com

**River View** www.logangatetimberhomes.com

# **River View** www.logangatetimberhomes.com

**River View** www.logangatetimberhomes.com