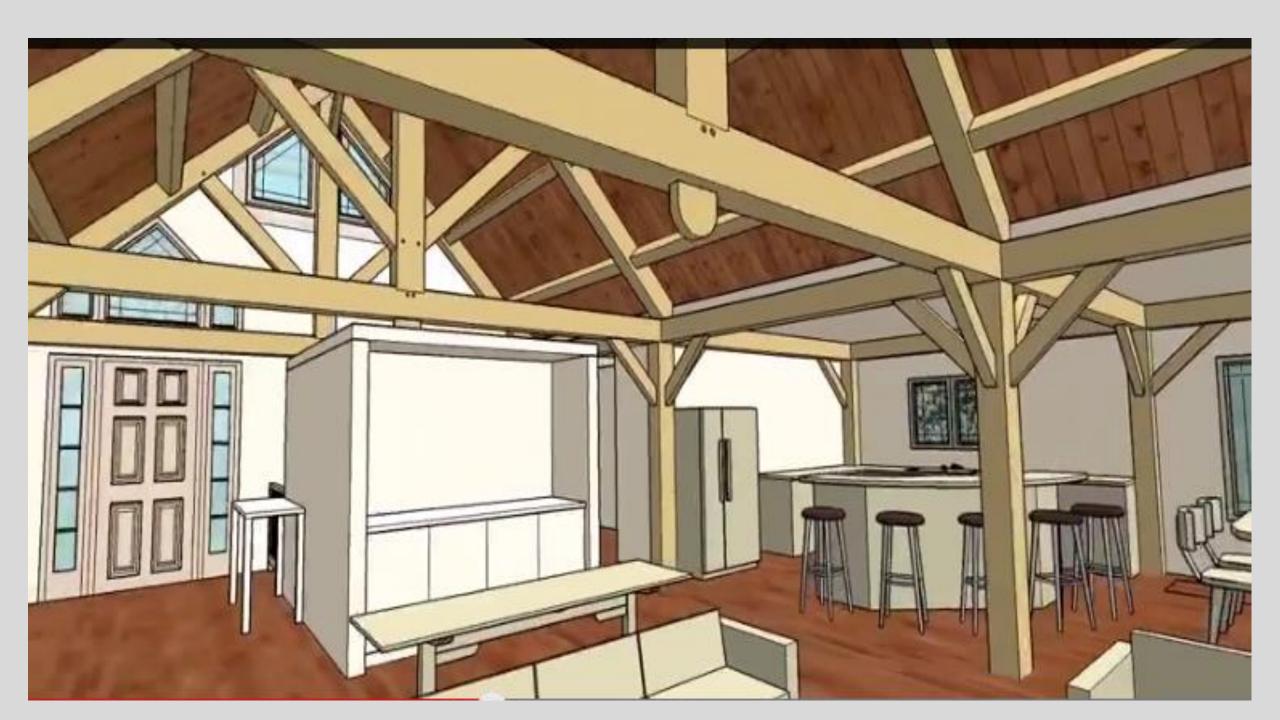

#### Other Ideas

For 2500 sq. feet; 3 bed. 2.5 bath, 3 car garage. http://www.timberframe1.com/woodhouse-timber-frame-videos/knoxville-tn-retirement-home

For around less than 3,000 sq. feet.

This side is facing the river www.logangatetimberhomes.com

**River View** www.logangatetimberhomes.com

# **River View** www.logangatetimberhomes.com

**River View** www.logangatetimberhomes.com