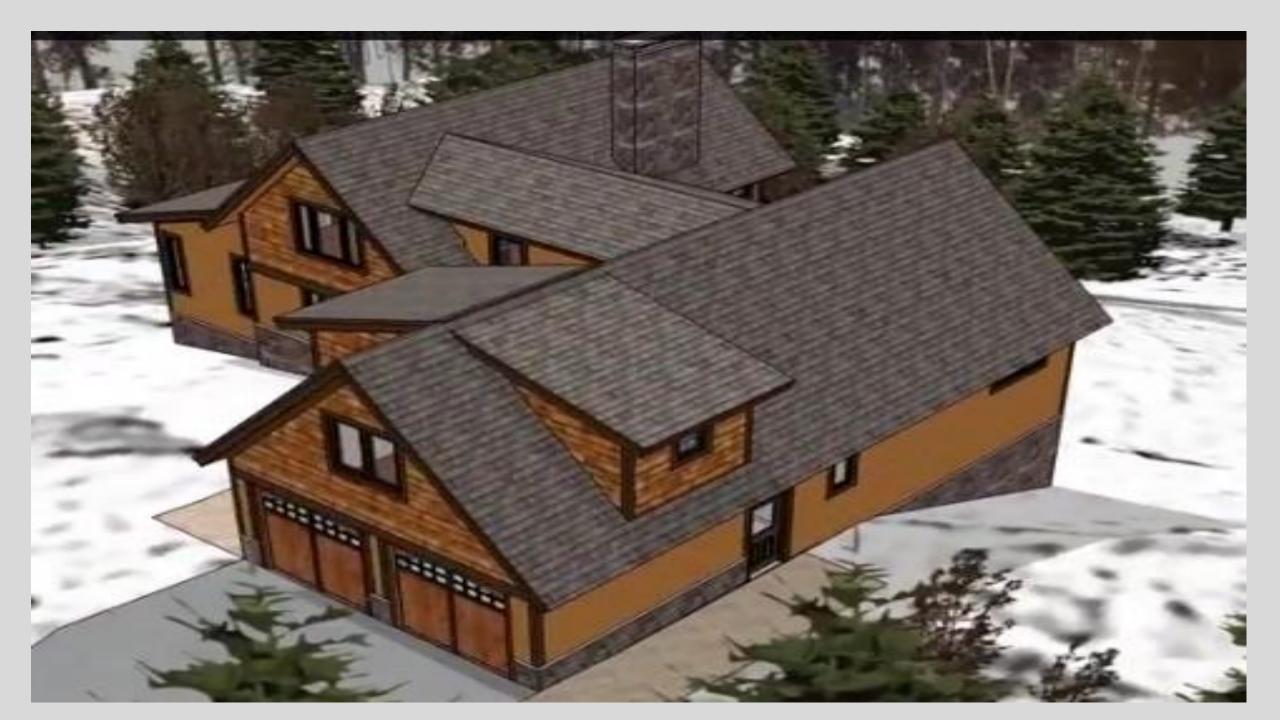

#### Seneca - Carriage Homes Series / 2730 sqft / www.timberframe1.com

## Living Space is 2<sup>nd</sup> floor

### 1<sup>st</sup> floor floor

Knoxville, TN Retirement Home/ http://www.timberframe1.com/woodhouse-timber-frame-videos/knoxville-tn-retirement-home