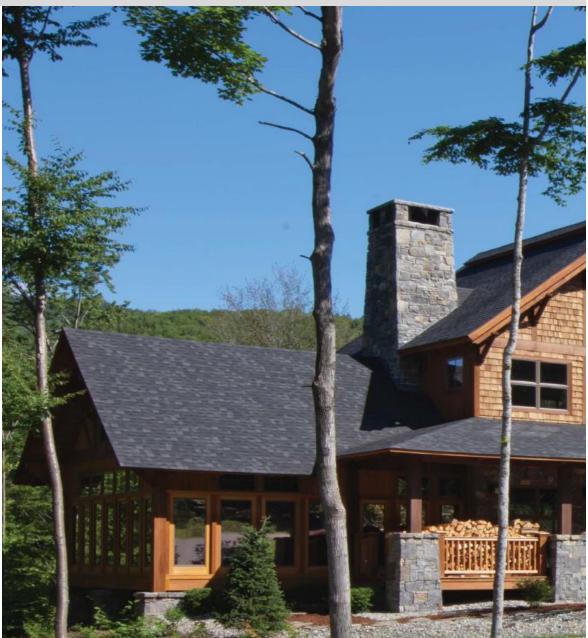

#### Other Ideas

For 2500 sq. feet; 3 bed. 2.5 bath, 3 car garage. http://www.timberframe1.com/woodhouse-timber-frame-videos/knoxville-tn-retirement-home

For around less than 3,000 sq. feet.

This side is facing the river www.logangatetimberhomes.com