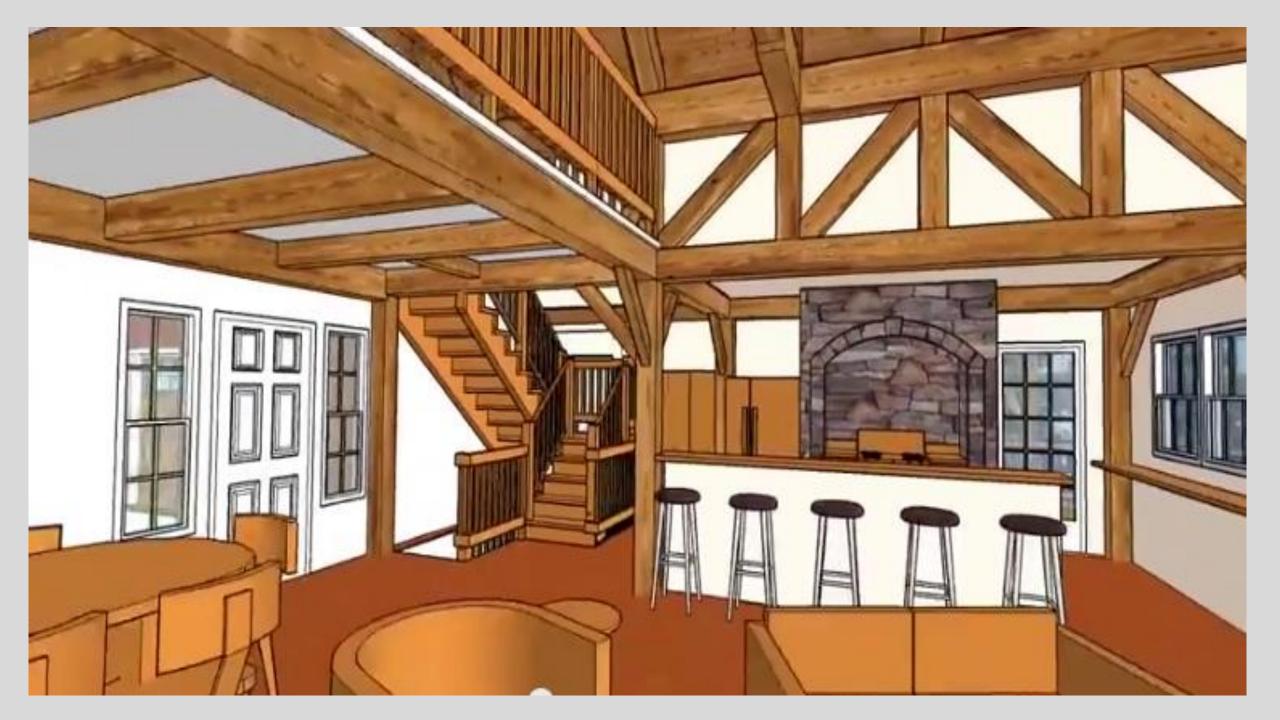

## Living Space is 2<sup>nd</sup> floor

### 1<sup>st</sup> floor floor

Knoxville, TN Retirement Home/ http://www.timberframe1.com/woodhouse-timber-frame-videos/knoxville-tn-retirement-home