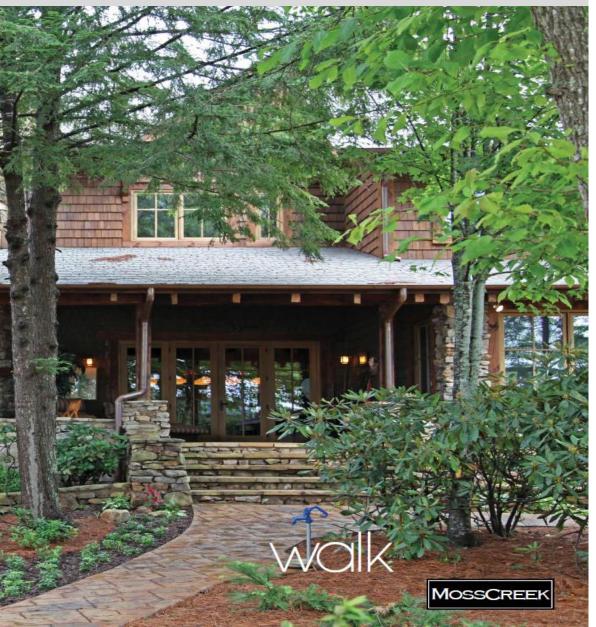

#### Sample patio and walk-way down toward the river (please read the below notes)

Note: Your house will be at least 20 feet above the water, so unlike the right hand side photo, your walkway to the river will have steps and not flat

Note: Unlike the photo, you can NOT do landscaping in the meadow in front of the river, since HOA will maintain that area, but you can have chairs and table & sit in front of the water.

www.mosscreek.net