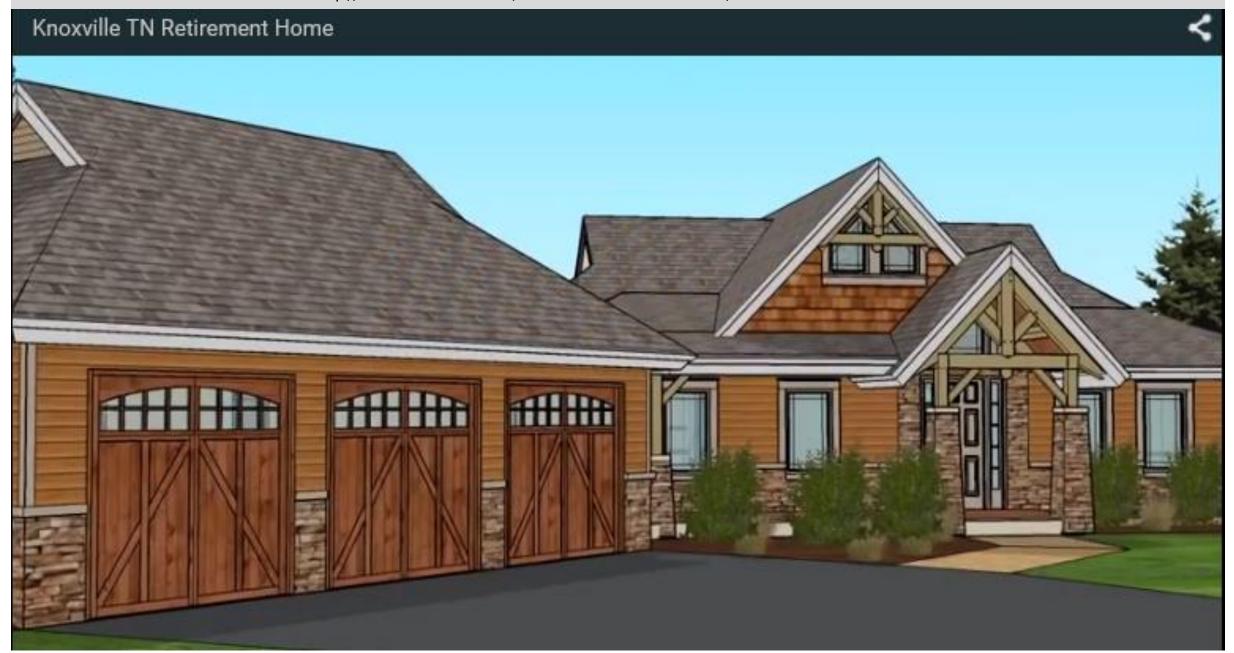

#### Other Ideas

For 2500 sq. feet; 3 bed. 2.5 bath, 3 car garage. http://www.timberframe1.com/woodhouse-timber-frame-videos/knoxville-tn-retirement-home

For around less than 3,000 sq. feet.

This side is facing the river www.logangatetimberhomes.com

### 1<sup>st</sup> floor floor

Knoxville, TN Retirement Home/ http://www.timberframe1.com/woodhouse-timber-frame-videos/knoxville-tn-retirement-home