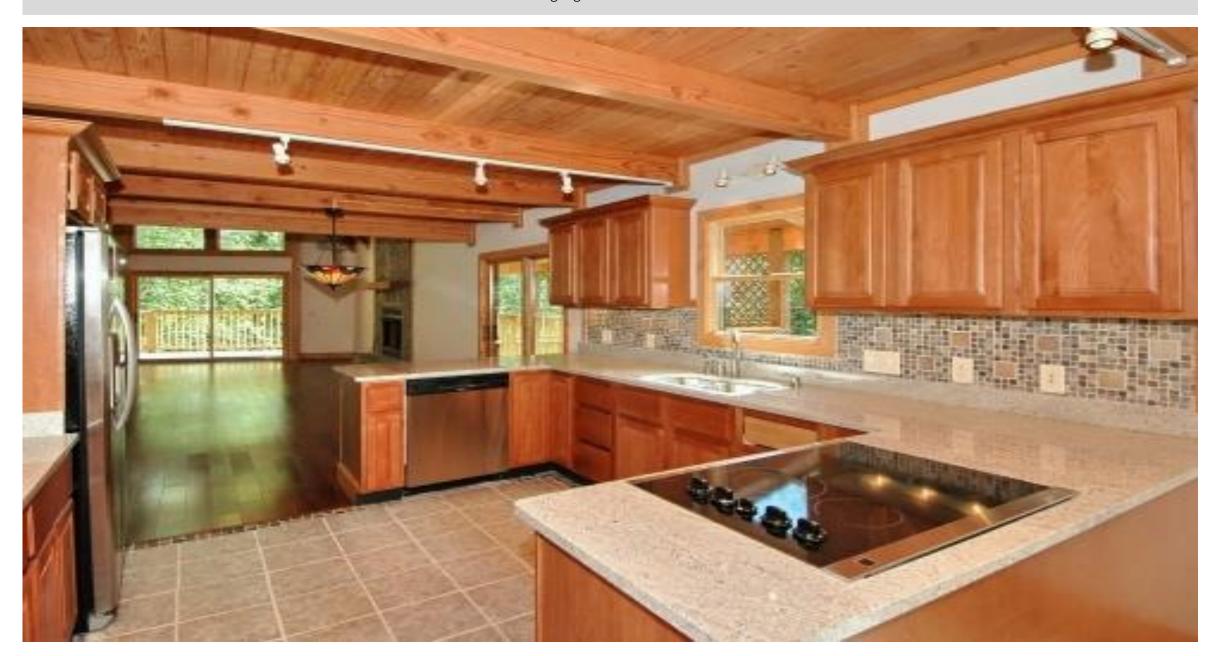

#### Other Ideas

For 2500 sq. feet; 3 bed. 2.5 bath, 3 car garage. http://www.timberframe1.com/woodhouse-timber-frame-videos/knoxville-tn-retirement-home

For around less than 3,000 sq. feet.

This side is facing the river www.logangatetimberhomes.com