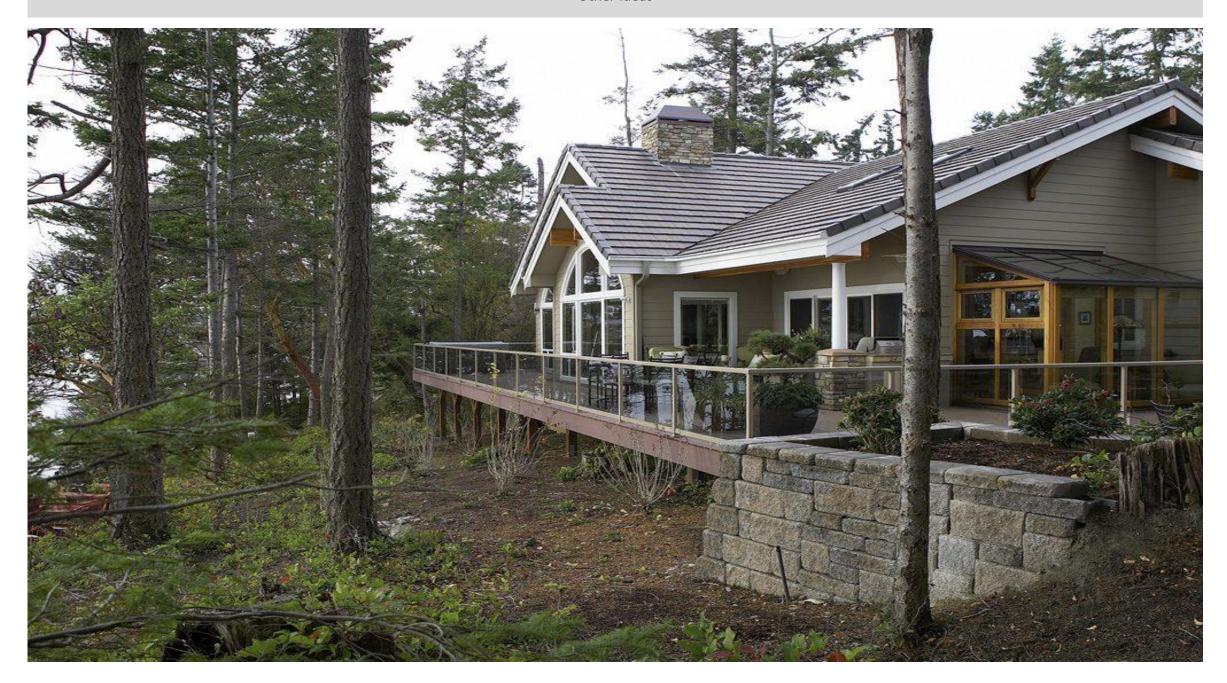

#### Other Ideas







#### Sample patio and walk-way down toward the river (please read the below notes)

Note: Your house will be at least 20 feet above the water, so unlike the right hand side photo, your walkway to the river will have steps and not flat

Note: Unlike the photo, you can NOT do landscaping in the meadow in front of the river, since HOA will maintain that area, but you can have chairs and table & sit in front of the water.

www.mosscreek.net





Sample patio facing the river

Your house will be at least 20 feet above the water, so your walkway to the river will have steps before it becomes flat www.mosscreek.net



# Sample -- Patio facing the Potomac River www.timberframe1.com





#### Other Ideas



For 2500 sq. feet; 3 bed. 2.5 bath, 3 car garage. http://www.timberframe1.com/woodhous