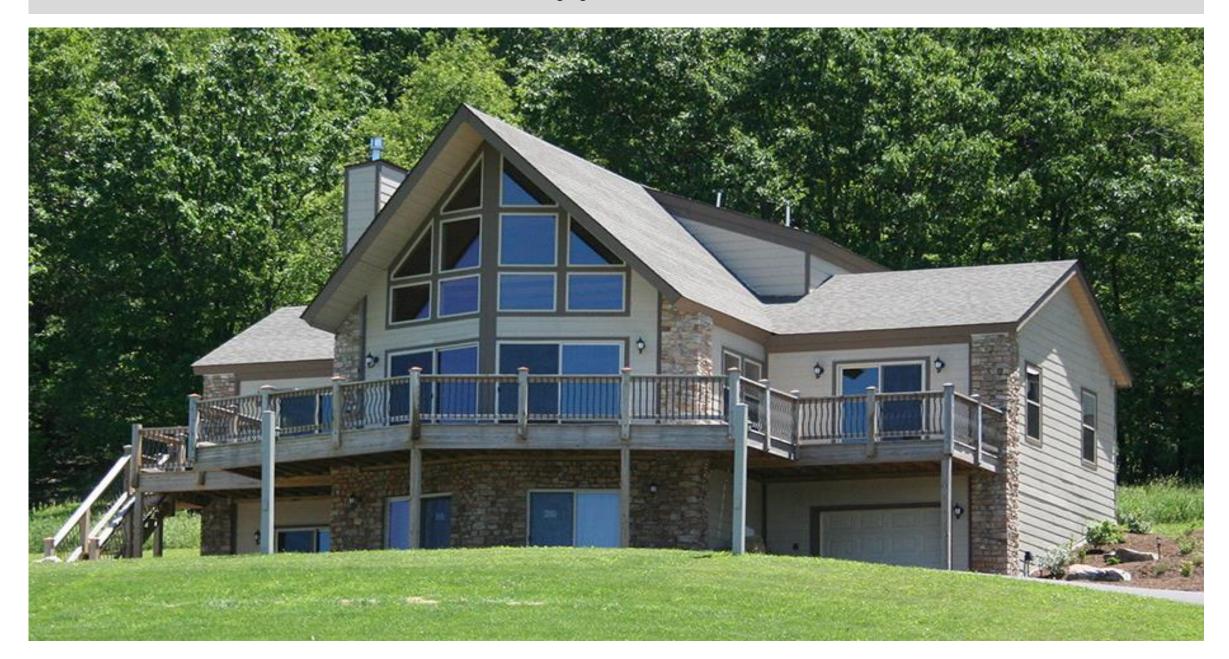

#### Other Ideas

For 2500 sq. feet; 3 bed. 2.5 bath, 3 car garage. http://www.timberframe1.com/woodhouse-timber-frame-videos/knoxville-tn-retirement-home

For around less than 3,000 sq. feet.

This side is facing the river www.logangatetimberhomes.com

**River View** www.logangatetimberhomes.com

# **River View** www.logangatetimberhomes.com

**River View** www.logangatetimberhomes.com