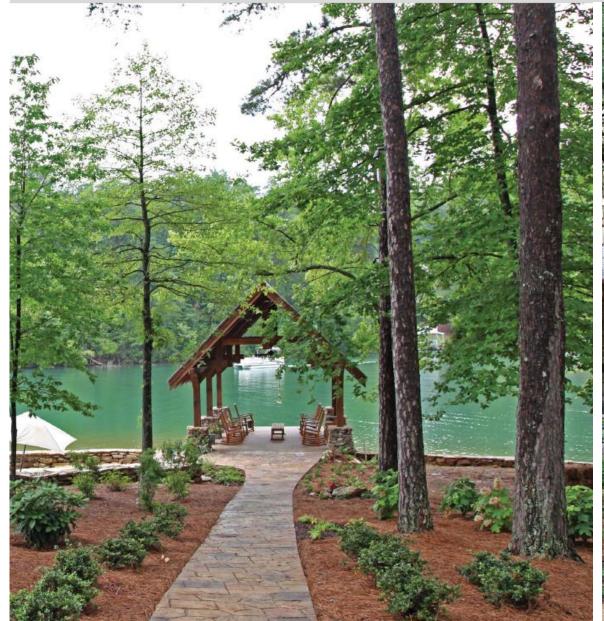

#### Sample patio and walk-way down toward the river (please read the below notes)

Note: Your house will be at least 20 feet above the water, so unlike the right hand side photo, your walkway to the river will have steps and not flat

Note: Unlike the photo, you can NOT do landscaping in the meadow in front of the river, since HOA will maintain that area, but you can have chairs and table & sit in front of the water.

www.mosscreek.net