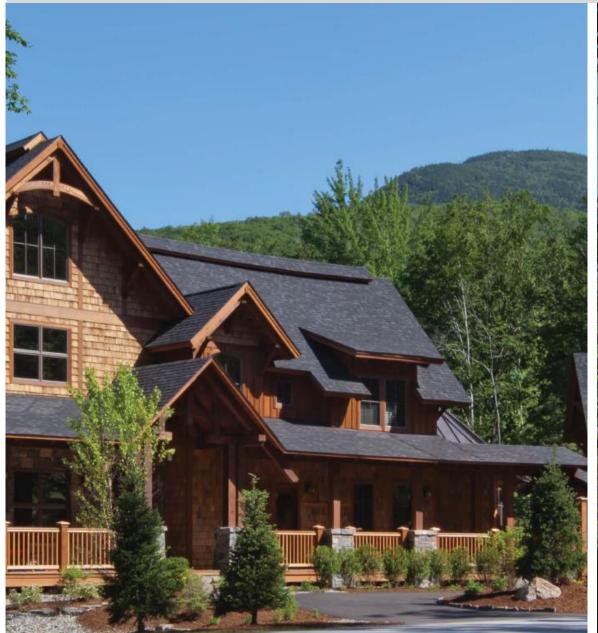

#### Other Ideas

For 2500 sq. feet; 3 bed. 2.5 bath, 3 car garage. http://www.timberframe1.com/woodhouse-timber-frame-videos/knoxville-tn-retirement-home

For around less than 3,000 sq. feet.

This side is facing the river www.logangatetimberhomes.com