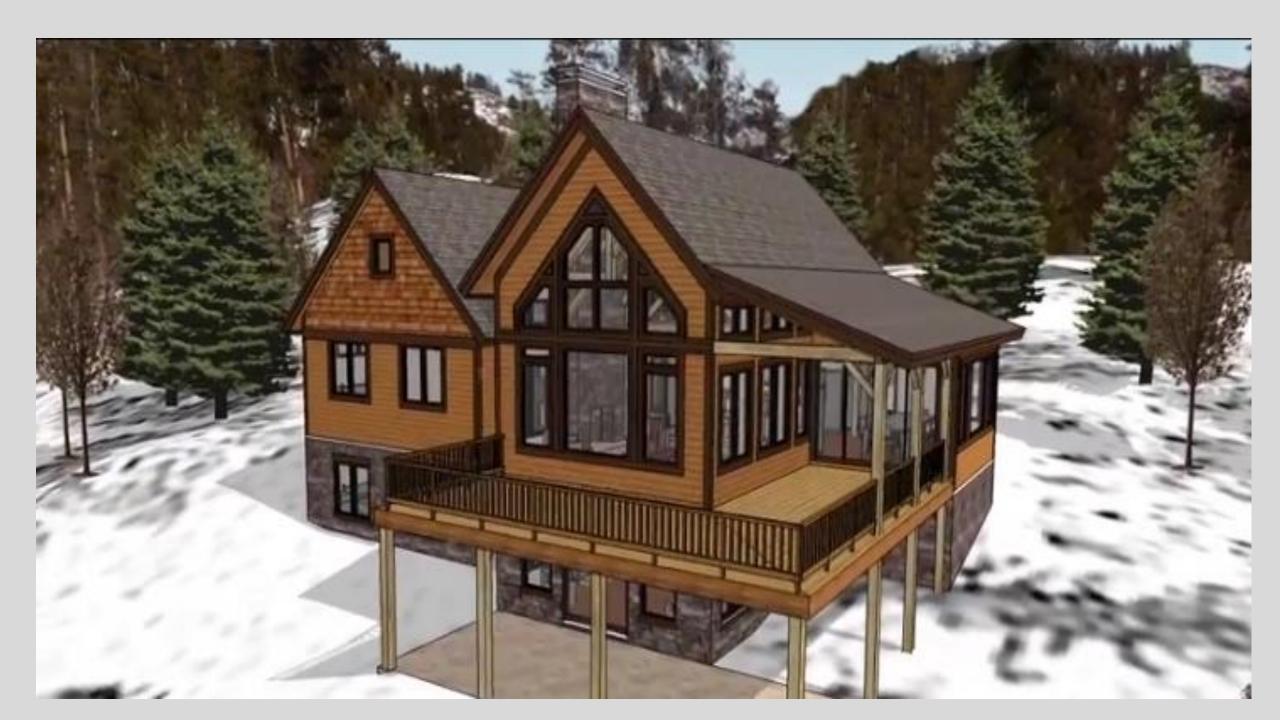

#### Other Ideas

For 2500 sq. feet; 3 bed. 2.5 bath, 3 car garage. http://www.timberframe1.com/woodhouse-timber-frame-videos/knoxville-tn-retirement-home

For around less than 3,000 sq. feet.

This side is facing the river www.logangatetimberhomes.com

**River View** www.logangatetimberhomes.com

# **River View** www.logangatetimberhomes.com

**River View** www.logangatetimberhomes.com