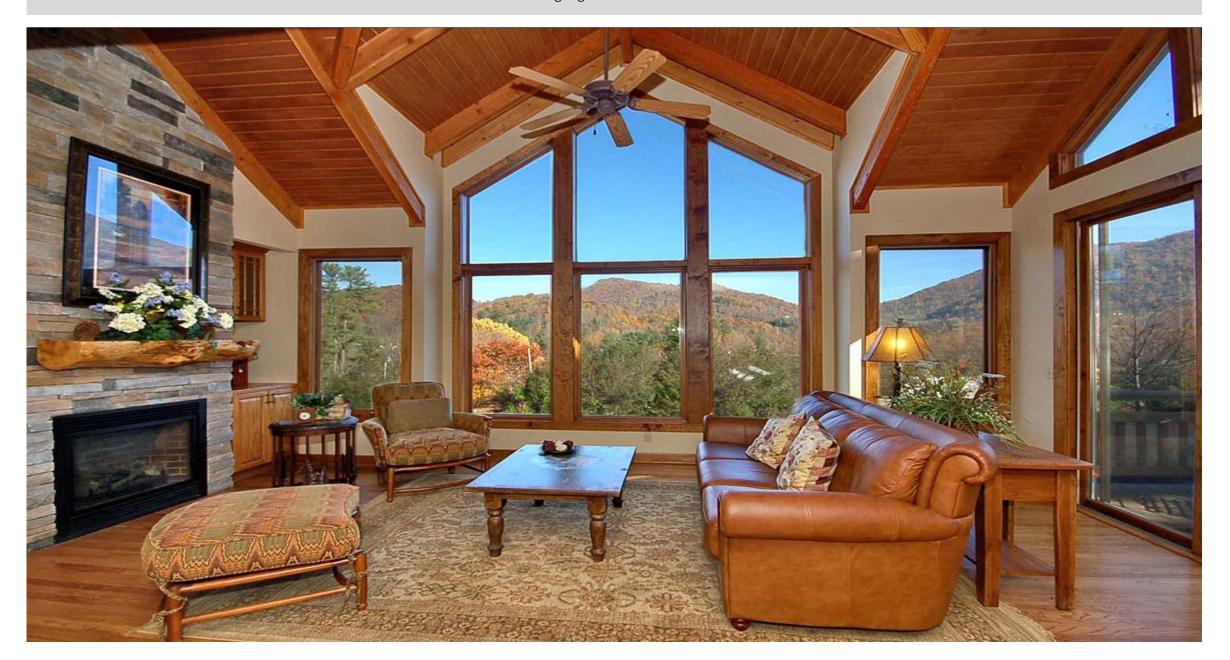

to the river will have steps and not flat

Note: Unlike the photo, you can NOT do landscaping in the meadow in front of the river, since HOA will maintain that area, but you can have chairs and table & sit in front of the water.

www.mosscreek.net





Sample patio facing the river

Your house will be at least 20 feet above the water, so your walkway to the river will have steps before it becomes flat www.mosscreek.net



# Sample -- Patio facing the Potomac River www.timberframe1.com





#### Other Ideas



For 2500 sq. feet; 3 bed. 2.5 bath, 3 car garage. http://www.timberframe1.com/woodhouse-timber-frame-videos/knoxville-tn-retirement-home



For around less than 3,000 sq. feet.

This side is facing the river www.logangatetimberhomes.com



**River View** www.logangatetimberhomes.com



# **River View** www.logangatetimberhomes.com



**River View** www.logangatetimberhomes.com



#### River View

www. log angate timber homes. com



**River View** www.logangatetimberhomes.com



# River View www.logangatetimberhomes.com





## This side is facing the river www.logangatetimberhomes.com



This side is facing the river www.logangatetimberhomes.com



**River View** www.logangatetimberhomes.com



# River View, depending on your design www.logangatetimberhomes.com



**River View** www.logangatetimberhomes.com



**River View** www.logangatetimberhomes.com



# River View, depending on the design www.logangatetimberhomes.com



Central PA Lake Home / http://www.timberframe1.com/woodhouse-timber-frame-videos/central-pennsylvania-lake-home





Colorado Front Range Retirem