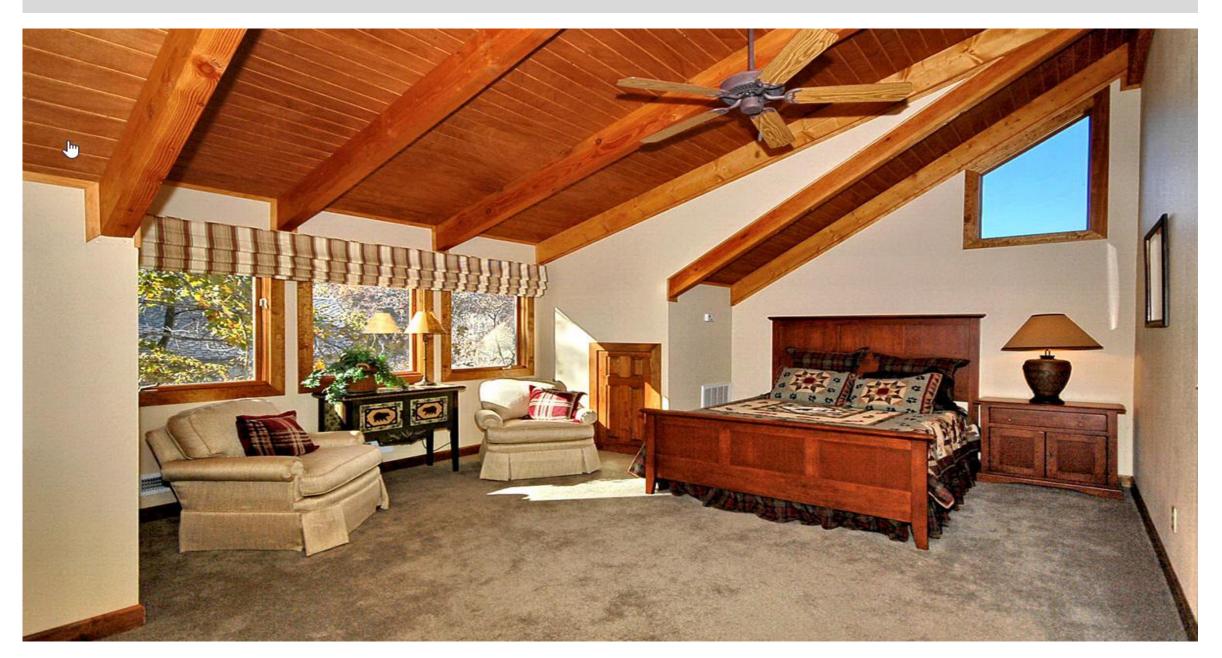

#### Other Ideas

For 2500 sq. feet; 3 bed. 2.5 bath, 3 car garage. http://www.timberframe1.com/woodhouse-timber-frame-videos/knoxville-tn-retirement-home

For around less than 3,000 sq. feet.

This side is facing the river www.logangatetimberhomes.com