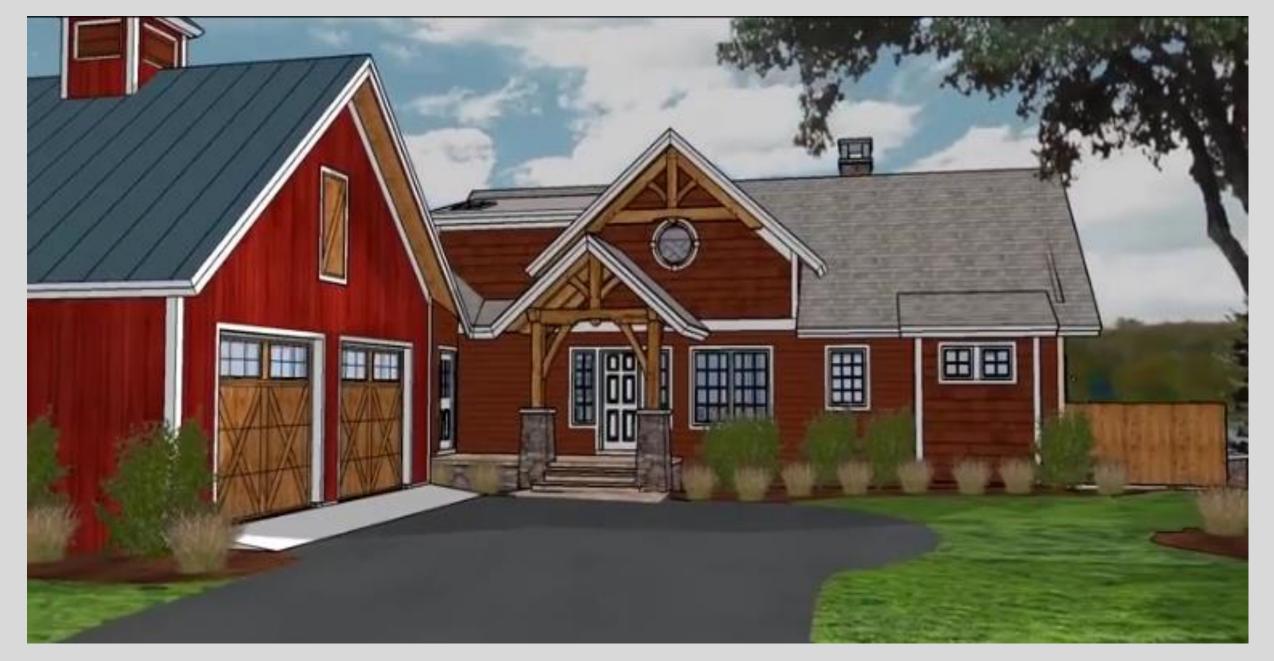

#### Other Ideas

For 2500 sq. feet; 3 bed. 2.5 bath, 3 car garage. http://www.timberframe1.com/woodhouse-timber-frame-videos/knoxville-tn-retirement-home

For around less than 3,000 sq. feet.

This side is facing the river www.logangatetimberhomes.com