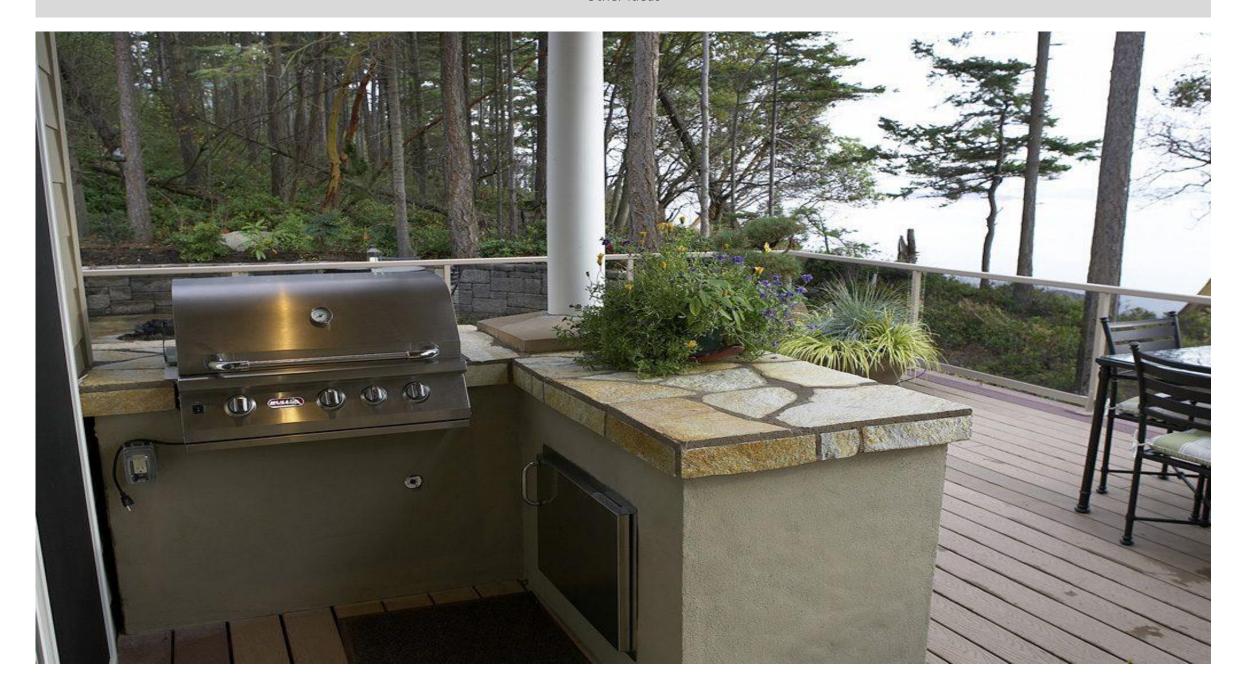

#### Other Ideas







#### Sample patio and walk-way down toward the river (please read the below notes)

Note: Your house will be at least 20 feet above the water, so unlike the right hand side photo, your walkway to the river will have steps and not flat

Note: Unlike the photo, you can NOT do landscaping in the meadow in front of the river, since HOA will maintain that area, but you can have chairs and table & sit in front of the water.

www.mosscreek.net





Sample patio facing the river

Your house will be at least 20 feet above the water, so your walkway to the river will have steps before it becomes flat www.mosscreek.net



# Sample -- Patio facing the Potomac River www.timberframe1.com





#### Other Ideas



For 2500 sq. feet; 3 bed. 2.5 bath, 3 car garage. http://www.timberframe1.com/woodhouse-ti