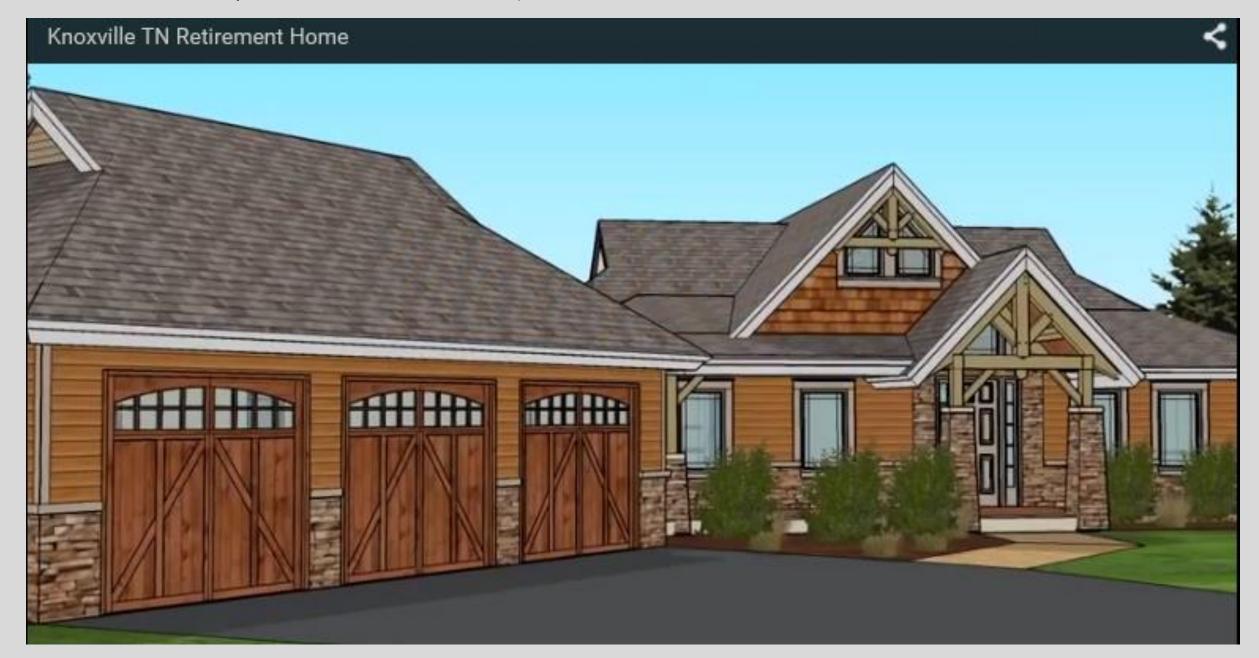

#### Other Ideas

For 2500 sq. feet; 3 bed. 2.5 bath, 3 car garage. http://www.timberframe1.com/woodhouse-timber-frame-videos/knoxville-tn-retirement-home

For around less than 3,000 sq. feet.

This side is facing the river www.logangatetimberhomes.com

### 1<sup>st</sup> floor floor

Knoxville, TN Retirement Home/ http://www.timberframe1.com/woodhouse-timber-frame-videos/knoxville-tn-retirement-home